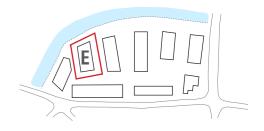

OLOGIES

ROOF PLAN





# 2.1 WATERFRONT TYPOLOGY







Red tone brick



Glass Balustrade



Beige tone brick



Vertical Louvres

# 2.2 WATERFRONT TYPOLOGY







## 2.3 WATERFRONT TYPOLOGY











## 3.1 WHARF TYPOLOGY







White Painted Signage





Gable vertical brick bond



Metal railing in front of the slab



Brick pattern

## 3.2 WHARF TYPOLOGY

## FACADE DETAIL TYPE 3







4 Block C- Level 01





3 Block C - Section Detail T3

## 3.3 WHARF TYPOLOGY

FACADE DETAIL TYPE 4





## 3.4 WHARF TYPOLOGY

### FACADE DETAIL TYPE 5







QUAYSIDE



3 Block C - Section Detail T5

Drawings Are Not To Scale

2 Block C East Elevation - Detail T5

## 3.5 WHARF TYPOLOGY

### FACADE DETAIL TYPE 6











3 Block C - Section Detail T6

# 4.1 QUAYSIDE TYPOLOGY FACADE DETAIL TYPE 7







Warm brown brick tone



Light grey balcony fascia



Recessed pre-cast light grey concrete windowsill



Vertical brick bond window lintel

## 4.2 QUAYSIDE TYPOLOGY

### FACADE DETAIL TYPE 7





RESI COURTYARD

QUAYSIDE

4 Block E- Level 6

1 Block E - Detail T7 Plan



2 Block E West Elevation - Detail T7 3 Block E Section Detail T7

## 4.3 QUAYSIDE TYPOLOGY

### FACADE DETAIL TYPE 8







4 Block E- Level 2





3 Block E Section Detail T8

# 4.4 QUAYSIDE TYPOLOGY FACADE DETAIL TYPE 9







Metal balcony detail



Light grey balcony fascia



Contrasting Brick tones



Decorative metal panels

## 4.5 QUAYSIDE TYPOLOGY

### FACADE DETAIL TYPE 9







4 Block F West Elevation - Detail T10.A1

# 4.6 QUAYSIDE TYPOLOGY FACADE DETAIL TYPE 11







Contrasting bricktones



Window b