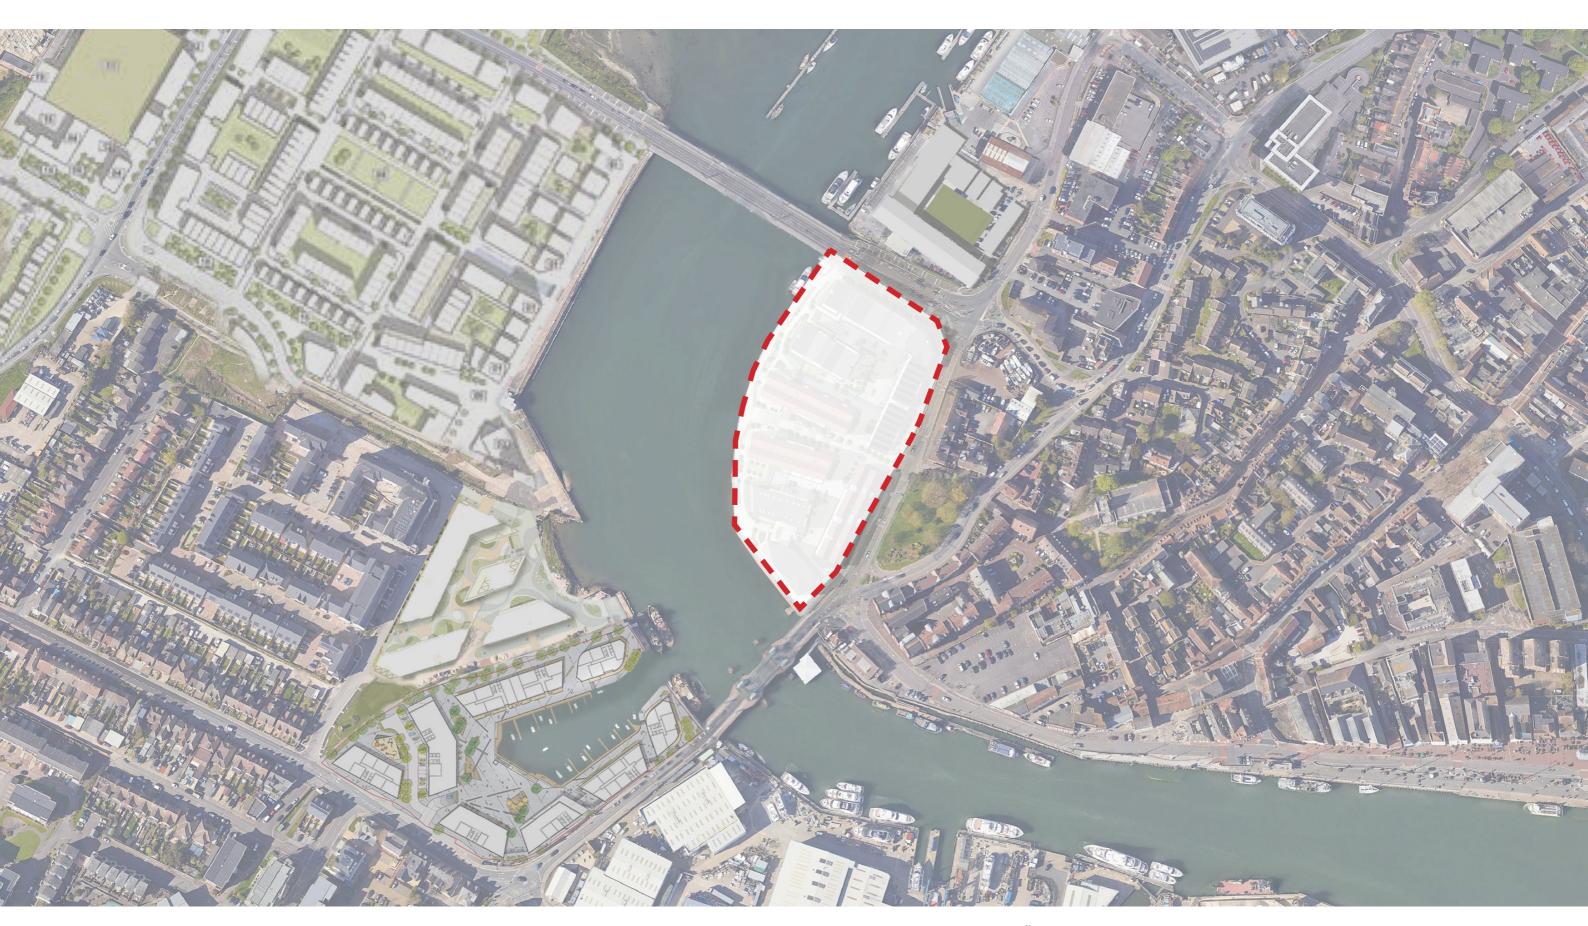

RANSPORT CONSULTANT **CIVIL ENGINEERS CALIBRO METHOD MEP ENGINEERS CURTINS STRUCTURE ENGINEERS** SCAPE LANDSCAPE

**HERITAGE CONSULTANTS DORIAN CRONE** 

**ENVIRONMENTAL CONSULTANTS WARDELL AMSTRONG ECOLOGY CONSULTANTS ASHGROVE ECOLOGY** 

**VIABILITY ASSESSMENT CONSULTANTS** DS2 TFT **COST CONSULTANTS** 

**RIGHTS OF LIGHT ANSTEY HORNE** 

Leonard Design Architects Albion House 5-13 Canal Street Nottingham NG1 7EG United Kingdom

T 0115 945 0080 E office@leonard.design

leonard.design

JOB TITLE: **WEST QUAY ROAD** 

JOB NUMBER: 0625

REPORT TITLE: FACADE PACK

REPORT NUMBER: 0625-LDA-XX-XX-RP-A-08400-S4-P04

REVISION:

DATE OF ISSUE: 04th FEBRUARY 2022 PURPOSE OF ISSUE: **UPDATED INFORMATION** COMPILED BY: SHONA SIVAMOHAN REVIEWED BY: **AZWEEN RAMLI** 

# 1.0 INTRODUCTION SITE LOCATION



## 1.1 DESIGN PROPOSAL

## WEST/EAST ELEVATION





#### West Elevation

Not to Scale



#### East Elevation

## 1.2 DESIGN PROPOSAL

SECTION AA' & BB'





#### Section AA'

Not to Scale



#### Section BB'

# 1.3 DESIGN PROPOSAL

SECTION CC' & DD'





#### Section CC'

Not to Scale



#### Section DD'

## 1.3 DESIGN PROPOSAL

## SECTION EE' & FF'





#### Section EE'

Not to Scale



#### Section FF'

## 2.0 TYPOLOGIES

ROOF PLAN





# 2.1 WATERFRONT TYPOLOGY







Red tone brick



Glass Balustrade



Beige tone brick



Vertical Louvres

# 2.2 WATERFRONT TYPOLOGY







## 2.3 WATERFRONT TYPOLOGY











## 3.1 WHARF TYPOLOGY







White Painted Signage





Gable vertical brick bond



Metal railing in front of the slab



Brick pattern

## 3.2 WHARF TYPOLOGY

## FACADE DETA