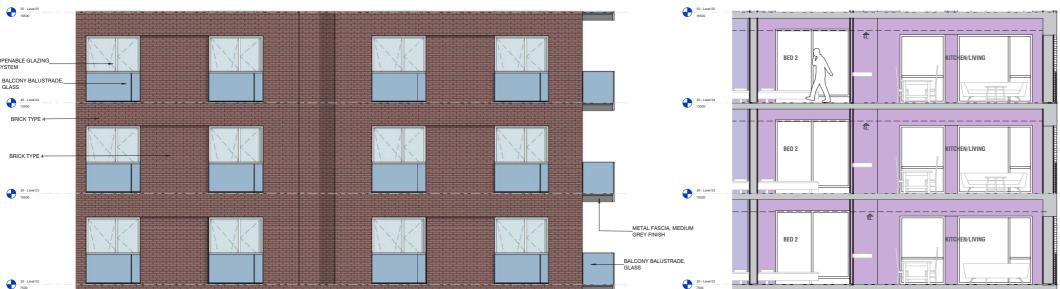

le



#### Section BB'

# 1.3 DESIGN PROPOSAL

SECTION CC' & DD'





#### Section CC'

Not to Scale



#### Section DD'

## 1.3 DESIGN PROPOSAL

## SECTION EE' & FF'





#### Section EE'

Not to Scale



#### Section FF'

## 2.0 TYPOLOGIES

ROOF PLAN





# 2.1 WATERFRONT TYPOLOGY







Red tone brick



Glass Balustrade



Beige tone brick



Vertical Louvres

# 2.2 WATERFRONT TYPOLOGY







## 2.3 WATERFRONT TYPOLOGY











## 3.1 WHARF TYPOLOGY







White Painted Signage





Gable vertical brick bond



Metal railing in front of the slab



Brick pattern

## 3.2 WHARF TYPOLOGY

## FACADE DETAIL TYPE 3







4 Block C- Level 01





3 Block C - Section Detail T3

## 3.3 WHARF TYPOLOGY

FACADE DETAIL TYPE 4





## 3.4 WHARF TYPOLOGY

### FACADE DETAIL TYPE 5







QUAYSIDE



3 Block C - Section Detail T5

Drawings Are Not To Scale

2 Block C East Elevation - Detail T5

## 3.5 WHARF TYPOLOGY

### FACADE DETAIL TYPE 6











3 Block C - Section Detail T6

# 4.1 QUAYSIDE TYPOLOGY FACADE DETAIL TYPE 7







Warm brown brick tone



Light grey balcony fascia



Recessed pre-cast light grey concrete windowsill



Vertical brick bond window lintel

## 4.2 QUAYSIDE TYPOLOGY

### FACADE DETAIL TYPE 7





RESI COURTYARD

QUAYSIDE

4 Block E- Level 6

1 Block E - Detail T7 Plan



2 Block E West Elevation - Detail T7 3 Block E Section Detail T7

## 4.3 QUAYSIDE TYPOLOGY

### FACADE DETAIL TYPE 8







4 Block E- Level 2





3 Block E Section Detail T8

# 4.4 QUAYSIDE TYPOLOGY FACADE DETAIL TYPE 9







Metal balcony detail



Light grey balcony fascia



Contr