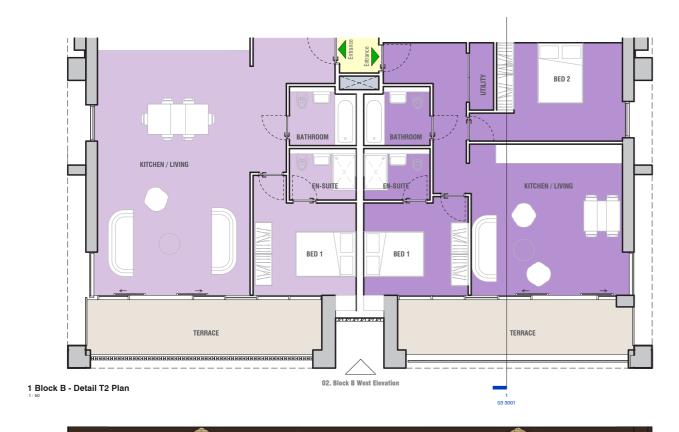

REVISION:

DATE OF ISSUE: 04th FEBRUARY 2022 PURPOSE OF ISSUE: **UPDATED INFORMATION** COMPILED BY: SHONA SIVAMOHAN REVIEWED BY: **AZWEEN RAMLI** 

# 1.0 INTRODUCTION SITE LOCATION



## 1.1 DESIGN PROPOSAL

## WEST/EAST ELEVATION





#### West Elevation

Not to Scale



#### East Elevation

## 1.2 DESIGN PROPOSAL

SECTION AA' & BB'





#### Section AA'

Not to Scale



#### Section BB'

# 1.3 DESIGN PROPOSAL

SECTION CC' & DD'





#### Section CC'

Not to Scale



#### Section DD'

## 1.3 DESIGN PROPOSAL

## SECTION EE' & FF'





#### Section EE'

Not to Scale



#### Section FF'

## 2.0 TYPOLOGIES

ROOF PLAN





# 2.1 WATERFRONT TYPOLOGY







Red tone brick



Glass Balustrade



Beige tone brick



Vertical Louvres

# 2.2 WATERFRONT TYPOLOGY







## 2.3 WATERFRONT TYPOLOGY











## 3.1 WHARF TYPOLOGY







White Painted Signage





Gable vertical brick bond



Metal railing in front of the slab



Brick pattern

## 3.2 WHARF TYPOLOGY

## FACADE DETAIL TYPE 3







4 Block C- Level 01





3 Block C - Section Detail T3

## 3.3 WHARF TYPOLOGY

FACADE DETAIL TYPE 4





## 3.4 WHARF TYPOLOGY

### FACADE DETAIL TYPE 5







QUAYSIDE



3 Block C - Section Detail T5

Drawings Are Not To Scale

2 Block C East Elevation - Detail T5

## 3.5 WHARF TYPOLOGY

### FACADE DETAIL TYPE 6











3 Block C - Section Detail T6

# 4.1 QUAYSIDE TYPOLOGY FACADE DETAIL TYPE 7







Warm brown brick tone



Light grey balcony fascia



Recessed pre-cast light grey concrete windowsill



Vertical brick bond window lintel

## 4.2 QUAYSIDE TYPOLOGY

### FACADE DETAIL TYPE