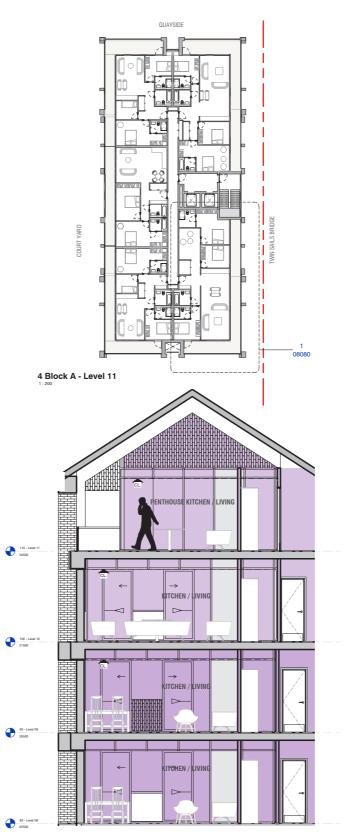

### FACADE DETAIL TYPE 7

RESI COURTYARD

QUAYSIDE

4 Block E- Level 6

1 Block E - Detail T7 Plan

2 Block E West Elevation - Detail T7 3 Block E Section Detail T7