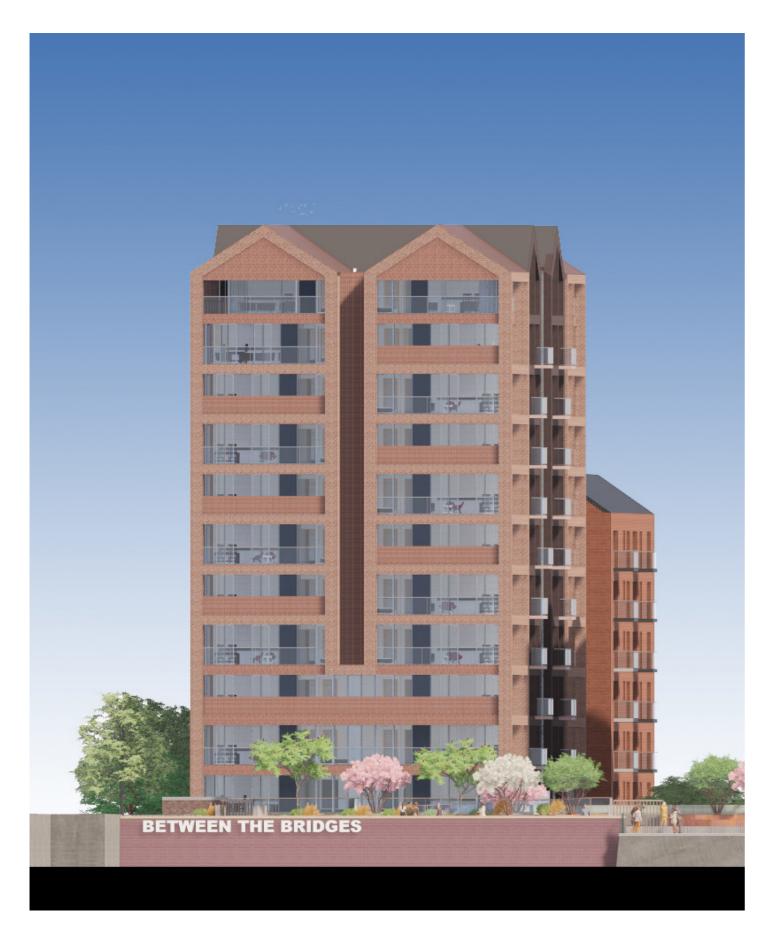

## 2.0 TYPOLOGIES

ROOF PLAN

# 2.1 WATERFRONT TYPOLOGY

Red tone brick

Glass Balustrade

Beige tone brick

Vertical Louvres