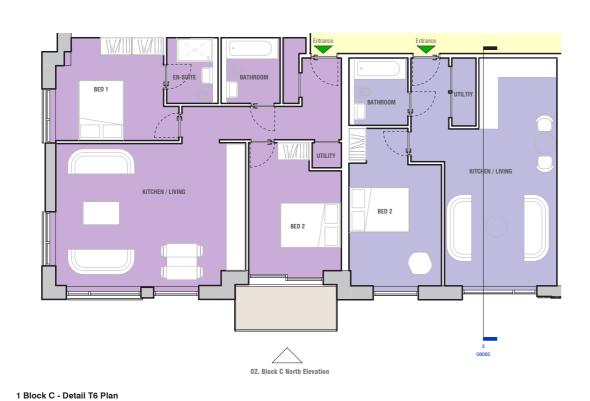

SECTION EE' & FF'





#### Section EE'

Not to Scale



#### Section FF'

## 2.0 TYPOLOGIES

ROOF PLAN





# 2.1 WATERFRONT TYPOLOGY







Red tone brick



Glass Balustrade



Beige tone brick



Vertical Louvres

# 2.2 WATERFRONT TYPOLOGY







## 2.3 WATERFRONT TYPOLOGY











## 3.1 WHARF TYPOLOGY







White Painted Signage





Gable vertical brick bond



Metal railing in front of the slab



Brick pattern

## 3.2 WHARF TYPOLOGY

## FACADE DETAIL TYPE 3







4 Block C- Level 01





3 Block C - Section Detail T3

## 3.3 WHARF TYPOLOGY

FACADE DETAIL TYPE 4





## 3.4 WHARF TYPOLOGY

### FACADE DETAIL TYPE 5







QUAYSIDE



3 Block C - Section Detail T5

Drawings Are Not To Scale

2 Block C East Elevation - Detail T5

## 3.5 WHARF TYPOLOGY

### FACADE DETAIL TYPE 6











3 Block C - Section Detail T6

# 4.1 QUAYSIDE TYPOLOGY FACADE DETAIL TYPE 7







Warm brown brick tone



Light grey balcony fascia



Recessed pre-cast light grey concrete windowsill



Vertical brick bond window lintel

## 4.2 QUAYSIDE TYPOLOGY

### FACADE DETAIL TYPE 7





RESI COURTYARD

QUAYSIDE

4 Block E- Level 6

1 Block E - Detail T7 Plan



2 Block E West Elevation - Detail T7 3 Block E Section Detail T7

## 4.3 QUAYSIDE TYPOLOGY

### FACADE DETAIL TYPE 8







4 Block E- Level 2





3 Block E Section Detail T8

# 4.4 QUAYSIDE TYPOLOGY FACADE DETAIL TYPE 9







Metal balcony detail



Light grey balcony fascia



Contrasting Brick tones



Decorative metal panels

## 4.5 QUAYSIDE TYPOLOGY

### FACADE DETAIL TYPE 9







4 Block F West Elevation - Detail T10.A1

#