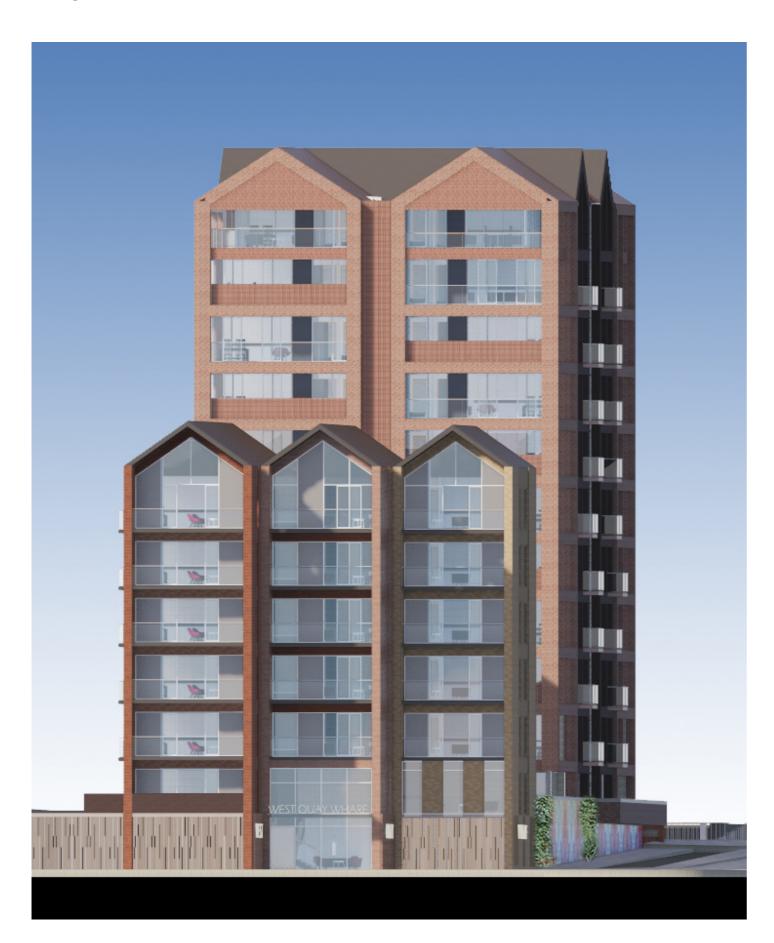

# 2.1 WATERFRONT TYPOLOGY

Red tone brick

Glass Balustrade

Beige tone brick

Vertical Louvres

# 2.2 WATERFRONT TYPOLOGY

## 2.3 WATERFRONT TYPOLOGY