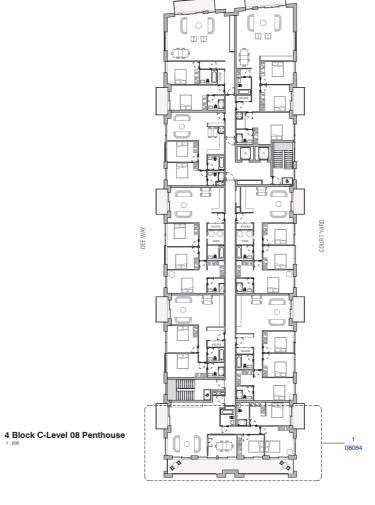

Not to Scale



#### Section BB'

# 1.3 DESIGN PROPOSAL

SECTION CC' & DD'





#### Section CC'

Not to Scale



#### Section DD'

## 1.3 DESIGN PROPOSAL

## SECTION EE' & FF'





#### Section EE'

Not to Scale



#### Section FF'

## 2.0 TYPOLOGIES

ROOF PLAN





# 2.1 WATERFRONT TYPOLOGY







Red tone brick



Glass Balustrade



Beige tone brick



Vertical Louvres

# 2.2 WATERFRONT TYPOLOGY







## 2.3 WATERFRONT TYPOLOGY











## 3.1 WHARF TYPOLOGY







White Painted Signage





Gable vertical brick bond



Metal railing in front of the slab



Brick pattern

## 3.2 WHARF TYPOLOGY

## FACADE DETAIL TYPE 3







4 Block C- Level 01





3 Block C - Section Detail T3

## 3.3 WHARF TYPOLOGY

FACADE DETAIL TYPE 4





## 3.4 WHARF TYPOLOGY

### FACADE DETAIL TYPE 5







QUAYSIDE



3 Block C - Section Detail T5

Drawings Are Not To Scale

2 Block C East Elevation - Detail T5

## 3.5 WHARF TYPOLOGY

### FACADE DETAIL TYPE 6











3 Block C - Section Detail T6

# 4.1 QUAYSIDE TYPOLOGY FACADE DETAIL TYPE 7







Warm brown brick tone



Light grey balcony fascia



Recessed pre-cast light grey concrete windowsill



Vertical brick bond window lintel

## 4.2 QUAYSIDE TYPOLOGY

### FACADE DETAIL TYPE 7





RESI COURTYARD

QUAYSIDE

4 Block E- Level 6

1 Block E - Detail T7 Plan



2 Block E West Elevation - Detail T7 3 Block E Section Detail T7

## 4.3 QUAYSIDE TYPOLOGY

### FACADE DETAIL TYPE 8







4 Block E- Level 2





3 Block E Section Detail T8

# 4.4 QUAYSIDE TYPOLOGY FACADE DETAIL TYPE 9







Metal balcony detail



Light grey balcony fas