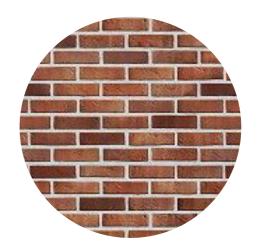

# 2.1 WATERFRONT TYPOLOGY

Red tone brick

Glass Balustrade

Beige tone brick

Vertical Louvres

# 5.7 WHARF TYPOLOGY

Green wall for Twin Sail rd facade

Contrasting Brick tones

Decorative metal panels

Red tone brick