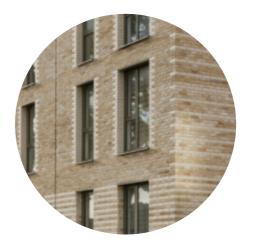

# 4.1 QUAYSIDE TYPOLOGY FACADE DETAIL TYPE 7

Warm brown brick tone

Light grey balcony fascia

Recessed pre-cast light grey concrete windowsill

Vertical brick bond window lintel