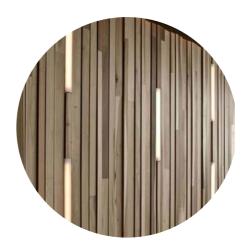

# 2.1 WATERFRONT TYPOLOGY

Red tone brick

Glass Balustrade

Beige tone brick

Vertical Louvres