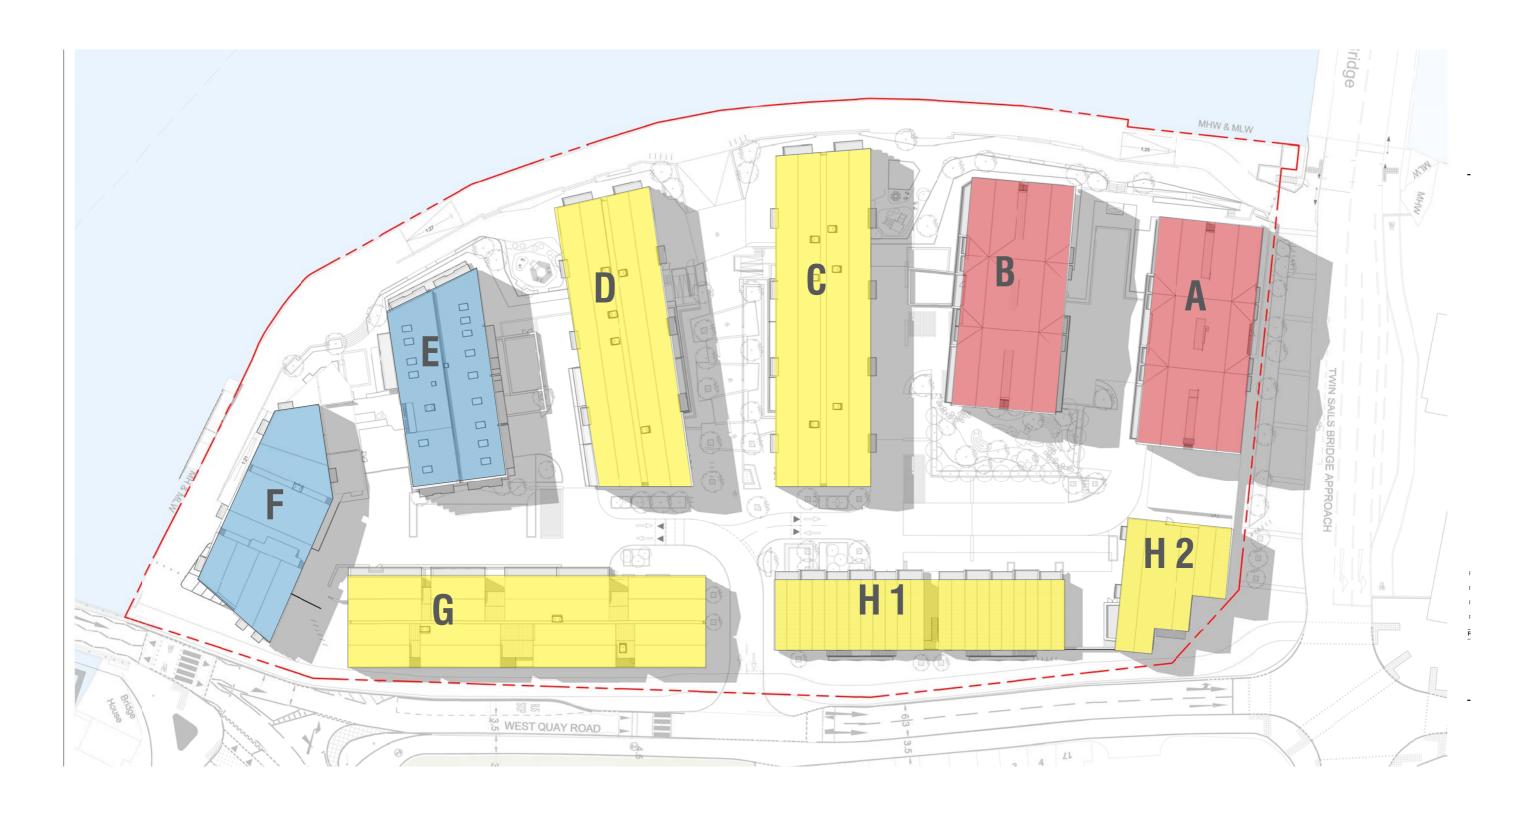

45 0080 E office@leonard.design

leonard.design

JOB TITLE: **WEST QUAY ROAD** 

JOB NUMBER: 0625

REPORT TITLE: FACADE PACK

REPORT NUMBER: 0625-LDA-XX-XX-RP-A-08400-S4-P04

REVISION:

DATE OF ISSUE: 04th FEBRUARY 2022 PURPOSE OF ISSUE: **UPDATED INFORMATION** COMPILED BY: SHONA SIVAMOHAN REVIEWED BY: **AZWEEN RAMLI** 

# 1.0 INTRODUCTION SITE LOCATION



## 1.1 DESIGN PROPOSAL

## WEST/EAST ELEVATION





#### West Elevation

Not to Scale



#### East Elevation

## 1.2 DESIGN PROPOSAL

SECTION AA' & BB'





#### Section AA'

Not to Scale



#### Section BB'

# 1.3 DESIGN PROPOSAL

SECTION CC' & DD'





#### Section CC'

Not to Scale



#### Section DD'

## 1.3 DESIGN PROPOSAL

## SECTION EE' & FF'





#### Section EE'

Not to Scale



#### Section FF'

## 2.0 TYPOLOGIES

ROOF PLAN





# 2.1 WATERFRONT TYPOLOGY







Red tone brick



Glass Balustrade



Beige tone brick



Vertical Louvres

# 2.2 WATERFRONT TYPOLOGY







## 2.3 WATERFRONT TYPOLOGY











## 3.1 WHARF TYPOLOGY







White Painted Signage





Gable vertical brick bond



Metal railing in front of the slab



Brick pattern

## 3.2 WHARF TYPOLOGY

## FACADE DETAIL TYPE 3







4 Block C- Level 01





3 Block C - Section Detail T3

## 3.3 WHARF TYPOLOGY

FACADE DETAIL TYPE 4





## 3.4 WHARF TYPOLOGY

### FACADE DETAIL TYPE 5







QUAYSIDE



3 Block C - Section Detail T5

Drawings Are Not To Scale

2 Block C East Elevation - Detail T5

## 3.5 WHARF TYPOLOGY

### FACADE DETAIL TYPE 6











3 Block C - Section Detail T6

# 4.1 QUAYSIDE TYPOLOGY FACADE DETAIL TYPE 7







Warm brown brick