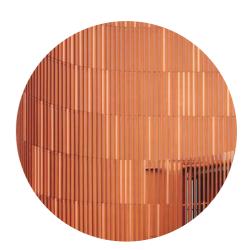

# 2.1 WATERFRONT TYPOLOGY

Red tone brick

Glass Balustrade

Beige tone brick

Vertical Louvres