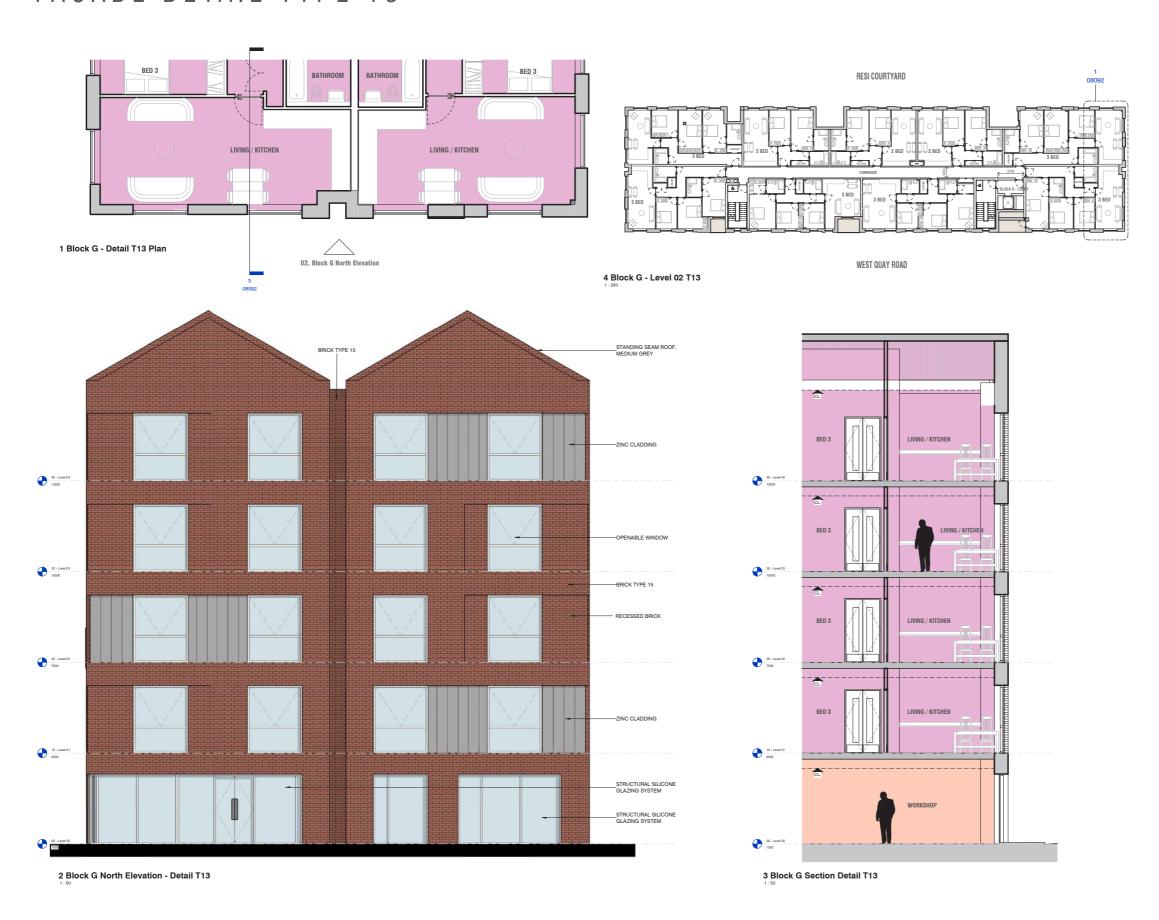

ock E- Level 2





3 Block E Section Detail T8

# 4.4 QUAYSIDE TYPOLOGY FACADE DETAIL TYPE 9







Metal balcony detail



Light grey balcony fascia



Contrasting Brick tones



Decorative metal panels

## 4.5 QUAYSIDE TYPOLOGY

### FACADE DETAIL TYPE 9







4 Block F West Elevation - Detail T10.A1

# 4.6 QUAYSIDE TYPOLOGY FACADE DETAIL TYPE 11







Contrasting bricktones



Window brick details



Metal balcony detail



Decorative metal panels

## 4.7 QUAYSIDE TYPOLOGY

FACADE DETAIL TYPE 10





## 4.8 QUAYSIDE TYPOLOGY

FACADE DETAIL TYPE 11





## 5.1 WHARF TYPOLOGY







Decorative metal panels



Standing seam brick tone roof



Recessed panels of brickwork



Artwork Details

## 5.2 WHARF TYPOLOGY

FACADE DETAIL TYPE 12





## 5.3 WHARF TYPOLOGY

FACADE DETAIL TYPE 13





## 5.4 WHARF TYPOLOGY







Contrasting Brick tones



Metal roof forming facade



Decorative metal panels



Feature cladding panels beneath windows

## 5.5 WHARF TYPOLOGY

FACADE DETAIL TYPE 14





## 5.6 WHARF TYPOLOGY

FACADE DETAIL TYPE 15





# 5.7 WHARF TYPOLOGY







Green wall for Twin Sail rd facade



Contrasting Brick tones



Decorative metal panels



Red tone brick

## 5.8 WHARF TYPOLOGY

FACADE DETAIL TYPE 16







Leonard Design Architects Albion House 5-13 Canal Street Nottingham NG1 7EG United Kingdom

T 0115 945 0080 E office@leonard.design leonard.design