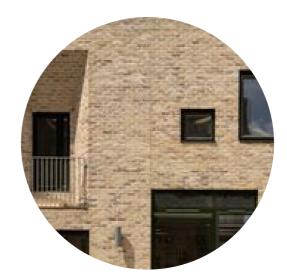

# 4.1 QUAYSIDE TYPOLOGY FACADE DETAIL TYPE 7

Warm brown brick tone

Light grey balcony fascia

Recessed pre-cast light grey concrete windowsill

Vertical brick bond window lintel