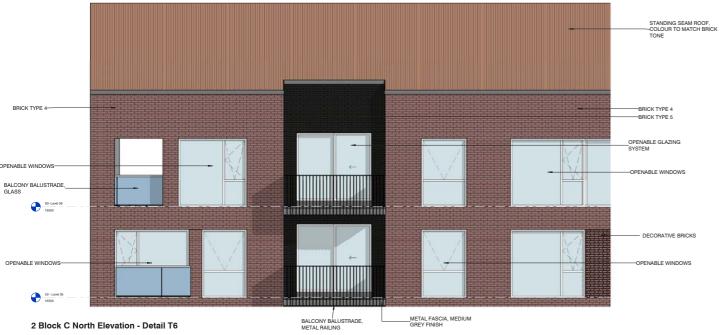

ION EE' & FF'





#### Section EE'

Not to Scale



#### Section FF'

## 2.0 TYPOLOGIES

ROOF PLAN





# 2.1 WATERFRONT TYPOLOGY







Red tone brick



Glass Balustrade



Beige tone brick



Vertical Louvres

# 2.2 WATERFRONT TYPOLOGY







## 2.3 WATERFRONT TYPOLOGY











## 3.1 WHARF TYPOLOGY







White Painted Signage





Gable vertical brick bond



Metal railing in front of the slab



Brick pattern

## 3.2 WHARF TYPOLOGY

## FACADE DETAIL TYPE 3







4 Block C- Level 01





3 Block C - Section Detail T3

## 3.3 WHARF TYPOLOGY

FACADE DETAIL TYPE 4





## 3.4 WHARF TYPOLOGY

### FACADE DETAIL TYPE 5







QUAYSIDE



3 Block C - Section Detail T5

Drawings Are Not To Scale

2 Block C East Elevation - Detail T5

## 3.5 WHARF TYPOLOGY

### FACADE DETAIL TYPE 6











3 Block C - Section Detail T6

# 4.1 QUAYSIDE TYPOLOGY FACADE DETAIL TYPE 7







Warm brown brick tone



Light grey balcony fascia



Recessed pre-cast light grey concrete windowsill



Vertical brick bond window lintel

## 4.2 QUAYSIDE TYPOLOGY

### FACADE DETAIL TYPE 7





RESI COURTYARD

QUAYSIDE

4 Block E- Level 6

1 Block E - Detail T7 Plan



2 Block E West Elevation - Detail T7 3 Block E Section Detail T7

## 4.3 QUAYSIDE TYPOLOGY

### FACADE DETAIL TYPE 8







4 Block E- Level 2





3 Block E Section Detail T8

# 4.4 QUAYSIDE TYPOLOGY FACADE DETAIL TYPE 9







Metal balcony detail



Light grey balcony fascia



Contrasting Brick tones



Decorative metal panels

## 4.5 QUAYSIDE TYPOLOGY

### FACADE DETAIL TYPE 9







4 Block F West Elevation - Detail T10.A1

# 4.6