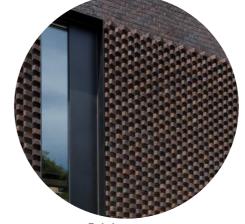

## 5.1 WHARF TYPOLOGY

Decorative metal panels

Standing seam brick tone roof

Recessed panels of brickwork

Artwork Details