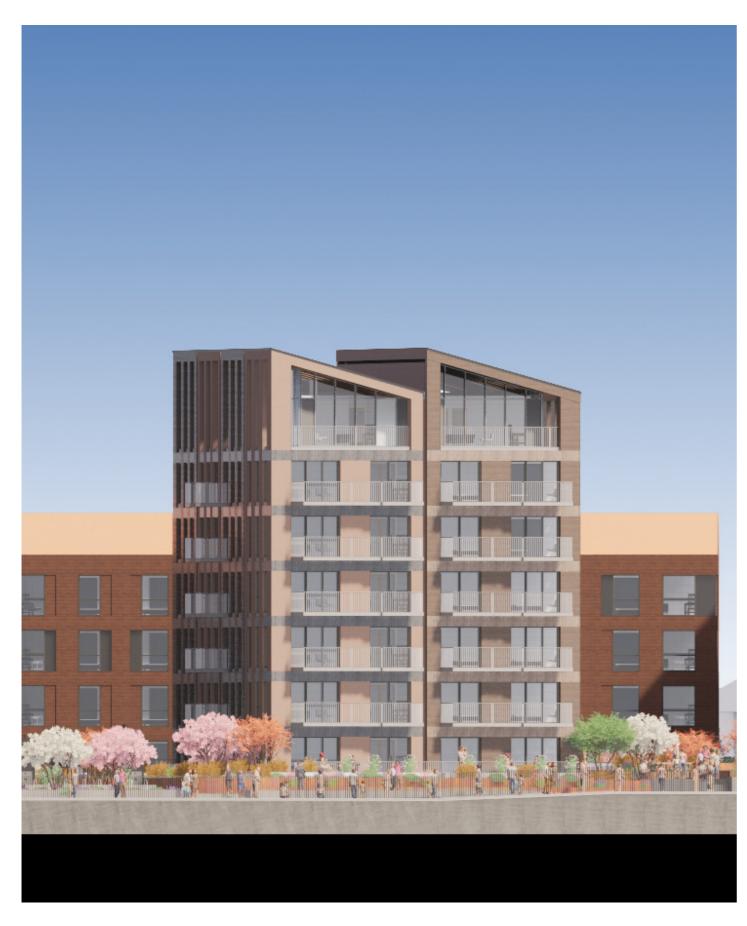

# 4.1 QUAYSIDE TYPOLOGY FACADE DETAIL TYPE 7

Warm brown brick tone

Light grey balcony fascia

Recessed pre-cast light grey concrete windowsill

Vertical brick bond window lintel

### FACADE DETAIL TYPE 7

RESI COURTYARD

QUAYSIDE

4 Block E- Level 6

1 Block E - Detail T7 Plan

2 Block E West Elevation - Detail T7 3 Block E Section Detail T7