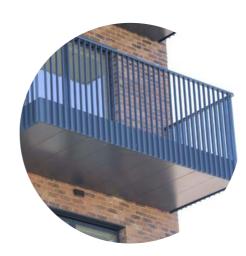

# 4.1 QUAYSIDE TYPOLOGY FACADE DETAIL TYPE 7

Warm brown brick tone

Light grey balcony fascia

Recessed pre-cast light grey concrete windowsill

Vertical brick bond window lintel

# 4.4 QUAYSIDE TYPOLOGY FACADE DETAIL TYPE 9

Metal balcony detail

Light grey balcony fascia

Contrasting Brick tones

Decorative metal panels