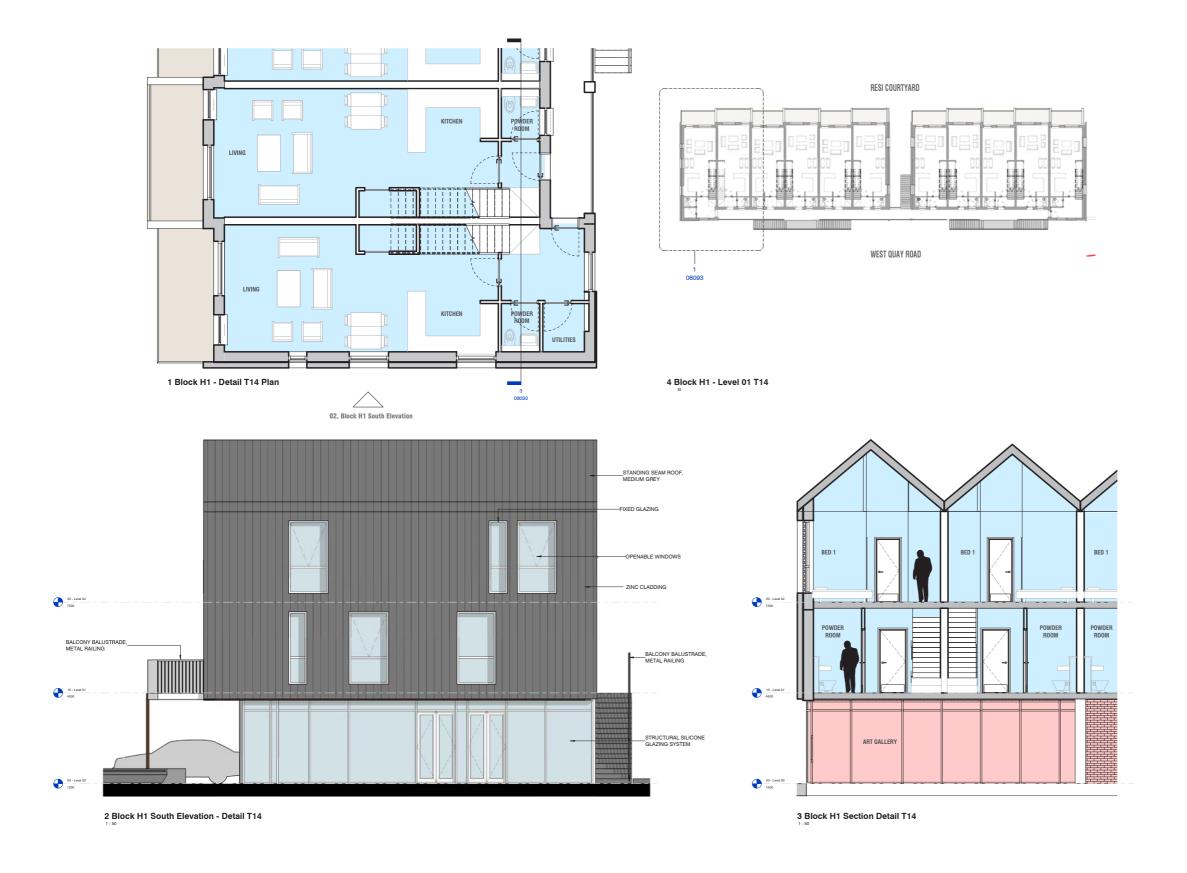

s

## 4.5 QUAYSIDE TYPOLOGY

### FACADE DETAIL TYPE 9







4 Block F West Elevation - Detail T10.A1

# 4.6 QUAYSIDE TYPOLOGY FACADE DETAIL TYPE 11







Contrasting bricktones



Window brick details



Metal balcony detail



Decorative metal panels

## 4.7 QUAYSIDE TYPOLOGY

FACADE DETAIL TYPE 10





## 4.8 QUAYSIDE TYPOLOGY

FACADE DETAIL TYPE 11





## 5.1 WHARF TYPOLOGY







Decorative metal panels



Standing seam brick tone roof



Recessed panels of brickwork



Artwork Details

## 5.2 WHARF TYPOLOGY

FACADE DETAIL TYPE 12





## 5.3 WHARF TYPOLOGY

FACADE DETAIL TYPE 13





## 5.4 WHARF TYPOLOGY







Contrasting Brick tones



Metal roof forming facade



Decorative metal panels



Feature cladding panels beneath windows

## 5.5 WHARF TYPOLOGY

FACADE DETAIL TYPE 14





## 5.6 WHARF TYPOLOGY

FACADE DETAIL TYPE 15





# 5.7 WHARF TYPOLOGY







Green wall for Twin Sail rd facade



Contrasting Brick tones



Decorative metal panels



Red tone brick

## 5.8 WHARF TYPOLOGY

FACADE DETAIL TYPE 16







Leonard Design Architects Albion House 5-13 Canal Street Nottingham NG1 7EG United Kingdom

T 0115 945 0080 E office@leonard.design leonard.design