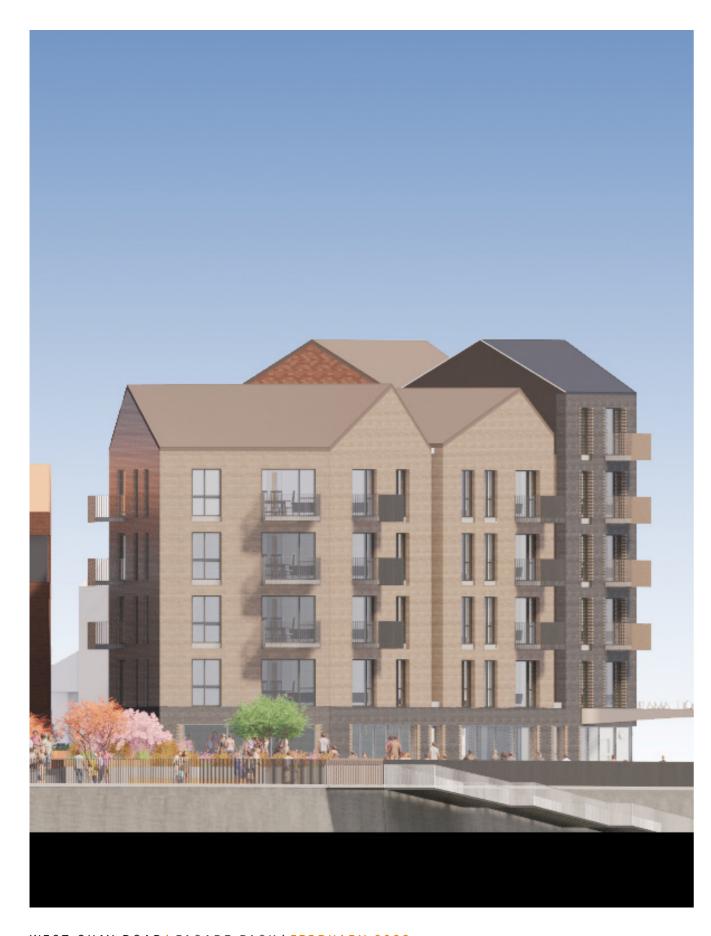

# 2.1 WATERFRONT TYPOLOGY

Red tone brick

Glass Balustrade

Beige tone brick

Vertical Louvres