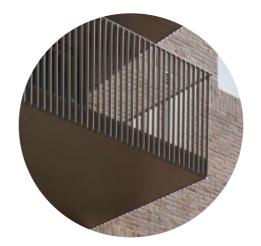

# 4.4 QUAYSIDE TYPOLOGY FACADE DETAIL TYPE 9

Metal balcony detail

Light grey balcony fascia

Contrasting Brick tones

Decorative metal panels