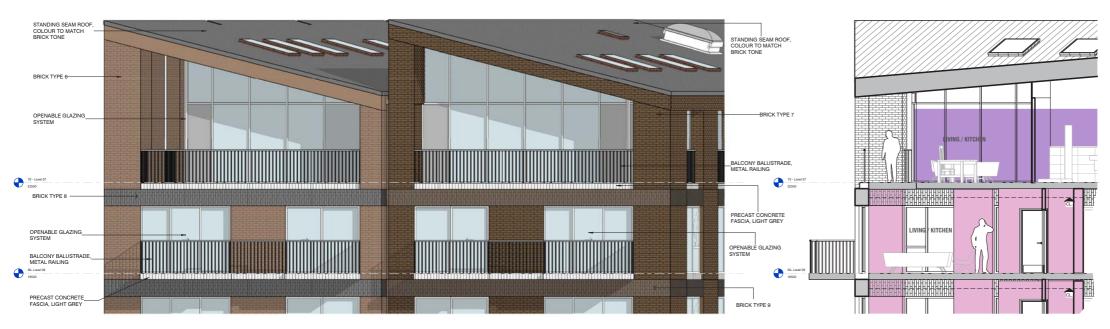

### FACADE DETAIL TYPE 8

4 Block E- Level 2

3 Block E Section Detail T8

# 4.4 QUAYSIDE TYPOLOGY FACADE DETAIL TYPE 9

Metal balcony detail

Light grey balcony fascia

Contrasting Brick tones

Decorative metal panels