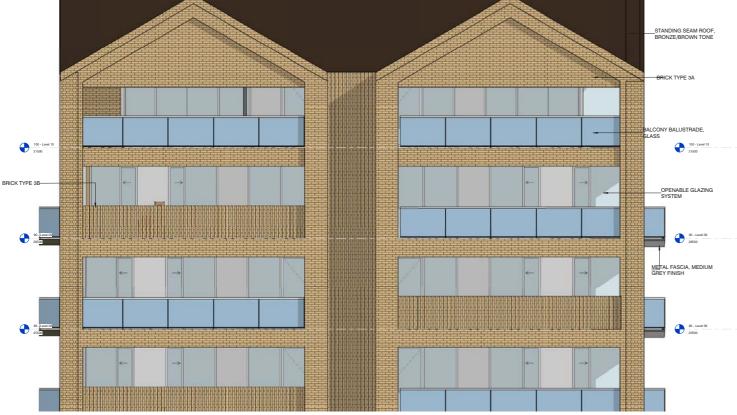

## FACADE DETAIL TYPE 3

4 Block C- Level 01

3 Block C - Section Detail T3

## 3.3 WHARF TYPOLOGY

FACADE DETAIL TYPE 4

# 4.1 QUAYSIDE TYPOLOGY FACADE DETAIL TYPE 7

Warm brown brick tone

Light grey balcony fascia

Recessed pre-cast light grey concrete windowsill

Vertical brick bond window lintel