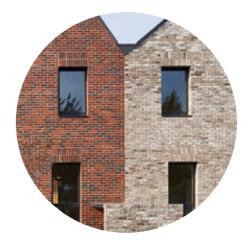

# 2.1 WATERFRONT TYPOLOGY

Red tone brick

Glass Balustrade

Beige tone brick

Vertical Louvres

# 4.1 QUAYSIDE TYPOLOGY FACADE DETAIL TYPE 7

Warm brown brick tone

Light grey balcony fascia

Recessed pre-cast light grey concrete windowsill

Vertical brick bond window lintel