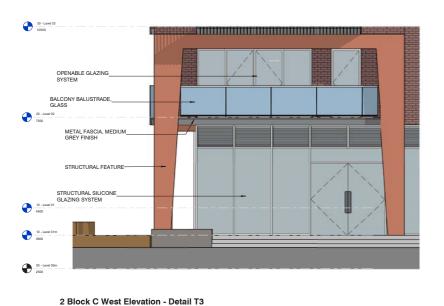

ELEVATION





#### West Elevation

Not to Scale



#### East Elevation

## 1.2 DESIGN PROPOSAL

SECTION AA' & BB'





#### Section AA'

Not to Scale



#### Section BB'

# 1.3 DESIGN PROPOSAL

SECTION CC' & DD'





#### Section CC'

Not to Scale



#### Section DD'

## 1.3 DESIGN PROPOSAL

## SECTION EE' & FF'





#### Section EE'

Not to Scale



#### Section FF'

## 2.0 TYPOLOGIES

ROOF PLAN





# 2.1 WATERFRONT TYPOLOGY







Red tone brick



Glass Balustrade



Beige tone brick



Vertical Louvres

# 2.2 WATERFRONT TYPOLOGY







## 2.3 WATERFRONT TYPOLOGY











## 3.1 WHARF TYPOLOGY







White Painted Signage





Gable vertical brick bond



Metal railing in front of the slab



Brick pattern

## 3.2 WHARF TYPOLOGY

## FACADE DETAIL TYPE 3







4 Block C- Level 01





3 Block C - Section Detail T3

## 3.3 WHARF TYPOLOGY

FACADE DETAIL TYPE 4





## 3.4 WHARF TYPOLOGY

### FACADE DETAIL TYPE 5







QUAYSIDE



3 Block C - Section Detail T5

Drawings Are Not To Scale

2 Block C East Elevation - Detail T5

## 3.5 WHARF TYPOLOGY

### FACADE DETAIL TYPE 6











3 Block C - Section Detail T6

# 4.1 QUAYSIDE TYPOLOGY FACADE DETAIL TYPE 7







Warm brown brick tone



Light grey balcony fascia



Recessed pre-cast light grey concrete windowsill



Vertical brick bond window lintel

## 4.2 QUAYSIDE TYPOLOGY

### FACADE DETAIL TYPE 7





RESI COURTYARD

QUAYSIDE

4 Block E- Level 6

1 Block E - Detail T7 Plan



2 Block E West Elevation - Detail T7 3 Block E Section Detail T7

## 4.3 QUAYSIDE TYPOLOGY

### FACADE DETAIL TYPE 8







4 Block E- Lev