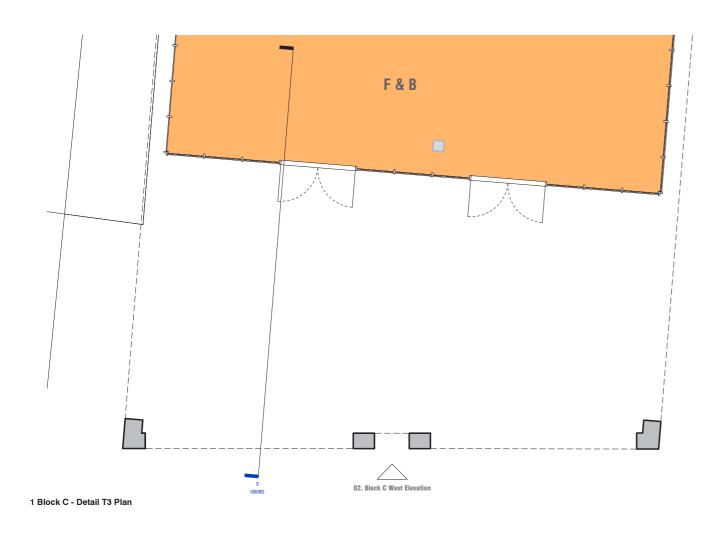

GN PROPOSAL

## WEST/EAST ELEVATION





#### West Elevation

Not to Scale



#### East Elevation

## 1.2 DESIGN PROPOSAL

SECTION AA' & BB'





#### Section AA'

Not to Scale



#### Section BB'

# 1.3 DESIGN PROPOSAL

SECTION CC' & DD'





#### Section CC'

Not to Scale



#### Section DD'

## 1.3 DESIGN PROPOSAL

## SECTION EE' & FF'





#### Section EE'

Not to Scale



#### Section FF'

## 2.0 TYPOLOGIES

ROOF PLAN





# 2.1 WATERFRONT TYPOLOGY







Red tone brick



Glass Balustrade



Beige tone brick



Vertical Louvres

# 2.2 WATERFRONT TYPOLOGY







## 2.3 WATERFRONT TYPOLOGY











## 3.1 WHARF TYPOLOGY







White Painted Signage





Gable vertical brick bond



Metal railing in front of the slab



Brick pattern

## 3.2 WHARF TYPOLOGY

## FACADE DETAIL TYPE 3







4 Block C- Level 01





3 Block C - Section Detail T3

## 3.3 WHARF TYPOLOGY

FACADE DETAIL TYPE 4





## 3.4 WHARF TYPOLOGY

### FACADE DETAIL TYPE 5







QUAYSIDE



3 Block C - Section Detail T5

Drawings Are Not To Scale

2 Block C East Elevation - Detail T5

## 3.5 WHARF TYPOLOGY

### FACADE DETAIL TYPE 6











3 Block C - Section Detail T6

# 4.1 QUAYSIDE TYPOLOGY FACADE DETAIL TYPE 7







Warm brown brick tone



Light grey balcony fascia



Recessed pre-cast light grey concrete windowsill



Vertical brick bond window lintel

## 4.2 QUAYSIDE TYPOLOGY

### FACADE DETAIL TYPE 7





RESI COURTYARD

QUAYSIDE

4 Block E- Level 6

1 Block E - Detail T7 Plan



2 Block E West Elevation - Detail T7 3 Block E Section Detail T7

## 4.3 QUAYSIDE TYPOLOGY

### FACADE DETAIL TYP