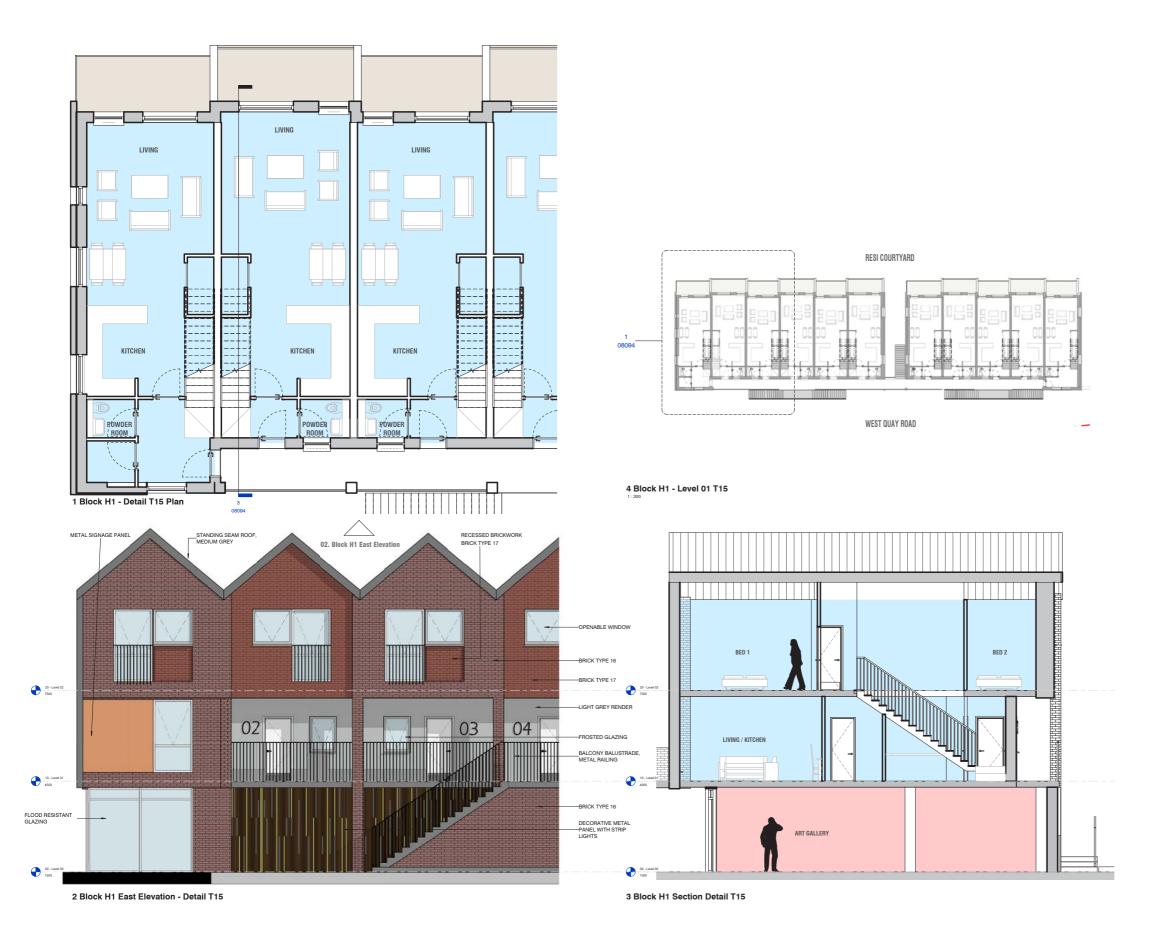

## 5.6 WHARF TYPOLOGY

FACADE DETAIL TYPE 15

## FACADE DETAIL TYPE 3

4 Block C- Level 01

3 Block C - Section Detail T3

## 3.3 WHARF TYPOLOGY

FACADE DETAIL TYPE 4

### FACADE DETAIL TYPE 5

QUAYSIDE

3 Block C - Section Detail T5

Drawings Are Not To Scale

2 Block C East Elevation - Detail T5

### FACADE DETAIL TYPE 6

3 Block C - Section Detail T6