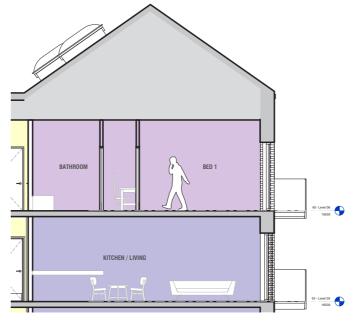

N EE' & FF'





#### Section EE'

Not to Scale



#### Section FF'

## 2.0 TYPOLOGIES

ROOF PLAN





# 2.1 WATERFRONT TYPOLOGY







Red tone brick



Glass Balustrade



Beige tone brick



Vertical Louvres

# 2.2 WATERFRONT TYPOLOGY







## 2.3 WATERFRONT TYPOLOGY











## 3.1 WHARF TYPOLOGY







White Painted Signage





Gable vertical brick bond



Metal railing in front of the slab



Brick pattern

## 3.2 WHARF TYPOLOGY

## FACADE DETAIL TYPE 3







4 Block C- Level 01





3 Block C - Section Detail T3

## 3.3 WHARF TYPOLOGY

FACADE DETAIL TYPE 4





## 3.4 WHARF TYPOLOGY

### FACADE DETAIL TYPE 5







QUAYSIDE



3 Block C - Section Detail T5

Drawings Are Not To Scale

2 Block C East Elevation - Detail T5

## 3.5 WHARF TYPOLOGY

### FACADE DETAIL TYPE 6











3 Block C - Section Detail T6

# 4.1 QUAYSIDE TYPOLOGY FACADE DETAIL TYPE 7







Warm brown brick tone



Light grey balcony fascia



Recessed pre-cast light grey concrete windowsill



Vertical brick bond window lintel

## 4.2 QUAYSIDE TYPOLOGY

### FACADE DETAIL TYPE 7





RESI COURTYARD

QUAYSIDE

4 Block E- Level 6

1 Block E - Detail T7 Plan



2 Block E West Elevation - Detail T7 3 Block E Section Detail T7

## 4.3 QUAYSIDE TYPOLOGY

### FACADE DETAIL TYPE 8







4 Block E- Level 2





3 Block E Section Detail T8

# 4.4 QUAYSIDE TYPOLOGY FACADE DETAIL TYPE 9







Metal balcony detail



Light grey balcony fascia



Contrasting Brick tones



Decorative metal panels

## 4.5 QUAYSIDE TYPOLOGY

### FACADE DETAIL TYPE 9







4 Block F West Elevation - Detail T10.A1

# 4.6 QU