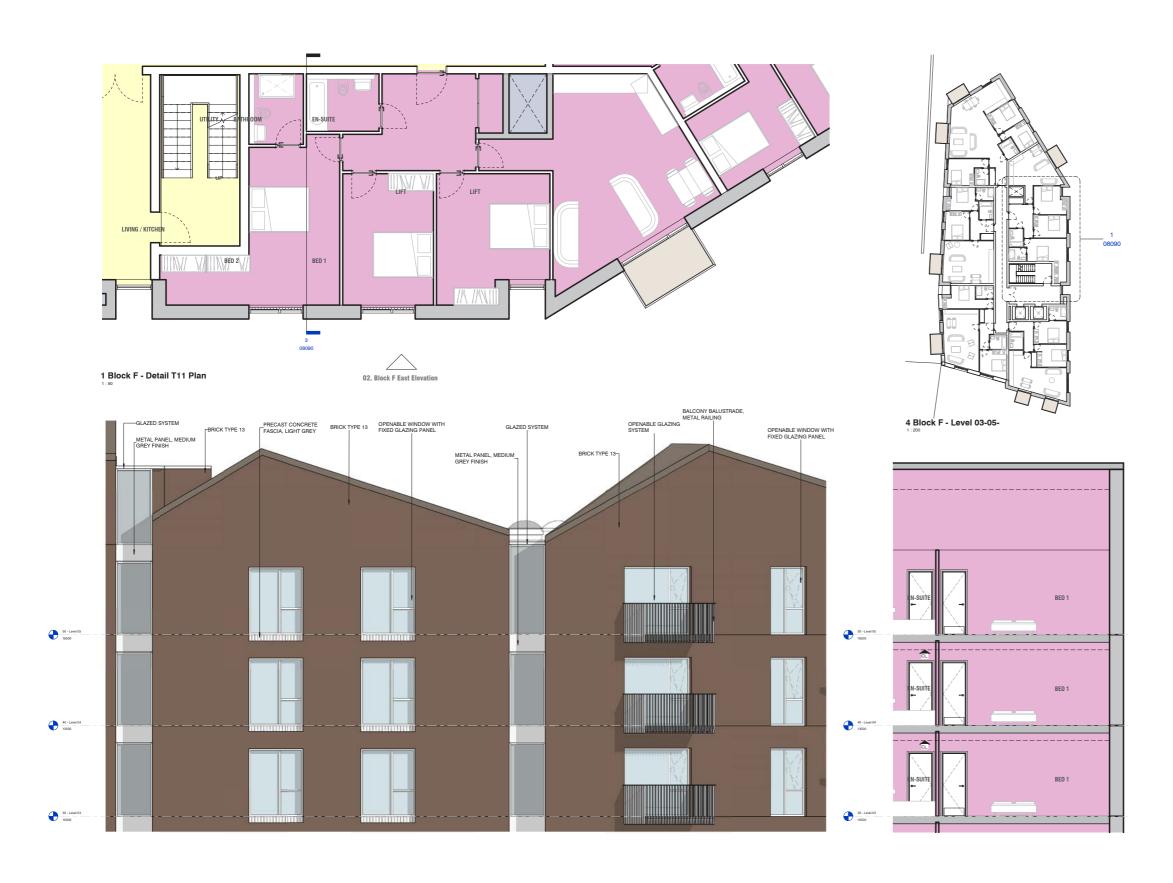

# 4.6 QUAYSIDE TYPOLOGY FACADE DETAIL TYPE 11

Contrasting bricktones

Window brick details

Metal balcony detail

Decorative metal panels

## 4.8 QUAYSIDE TYPOLOGY

FACADE DETAIL TYPE 11