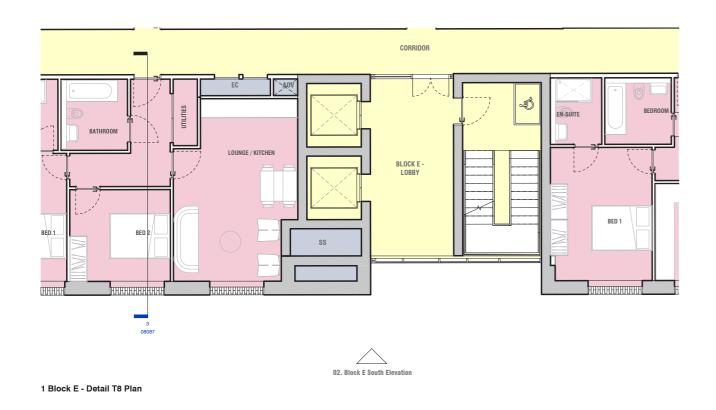

lock C- Level 01





3 Block C - Section Detail T3

## 3.3 WHARF TYPOLOGY

FACADE DETAIL TYPE 4





## 3.4 WHARF TYPOLOGY

### FACADE DETAIL TYPE 5







QUAYSIDE



3 Block C - Section Detail T5

Drawings Are Not To Scale

2 Block C East Elevation - Detail T5

## 3.5 WHARF TYPOLOGY

### FACADE DETAIL TYPE 6











3 Block C - Section Detail T6

# 4.1 QUAYSIDE TYPOLOGY FACADE DETAIL TYPE 7







Warm brown brick tone



Light grey balcony fascia



Recessed pre-cast light grey concrete windowsill



Vertical brick bond window lintel

## 4.2 QUAYSIDE TYPOLOGY

### FACADE DETAIL TYPE 7





RESI COURTYARD

QUAYSIDE

4 Block E- Level 6

1 Block E - Detail T7 Plan



2 Block E West Elevation - Detail T7 3 Block E Section Detail T7

## 4.3 QUAYSIDE TYPOLOGY

### FACADE DETAIL TYPE 8







4 Block E- Level 2





3 Block E Section Detail T8

# 4.4 QUAYSIDE TYPOLOGY FACADE DETAIL TYPE 9







Metal balcony detail



Light grey balcony fascia



Contrasting Brick tones



Decorative metal panels

## 4.5 QUAYSIDE TYPOLOGY

### FACADE DETAIL TYPE 9







4 Block F West Elevation - Detail T10.A1

# 4.6 QUAYSIDE TYPOLOGY FACADE DETAIL TYPE 11







Contrasting bricktones



Window brick details



Metal balcony detail



Decorative metal panels

## 4.7 QUAYSIDE TYPOLOGY

FACADE DETAIL TYPE 10





## 4.8 QUAYSIDE TYPOLOGY

FACADE DETAIL TYPE 11





## 5.1 WHARF TYPOLOGY







Decorative metal panels



Standing seam brick tone roof



Recessed panels of brickwork



Artwork Details

## 5.2 WHARF TYPOLOGY

FACADE DETAIL TYPE 12





## 5.3 WHARF TYPOLOGY

FACADE DETAIL TYP