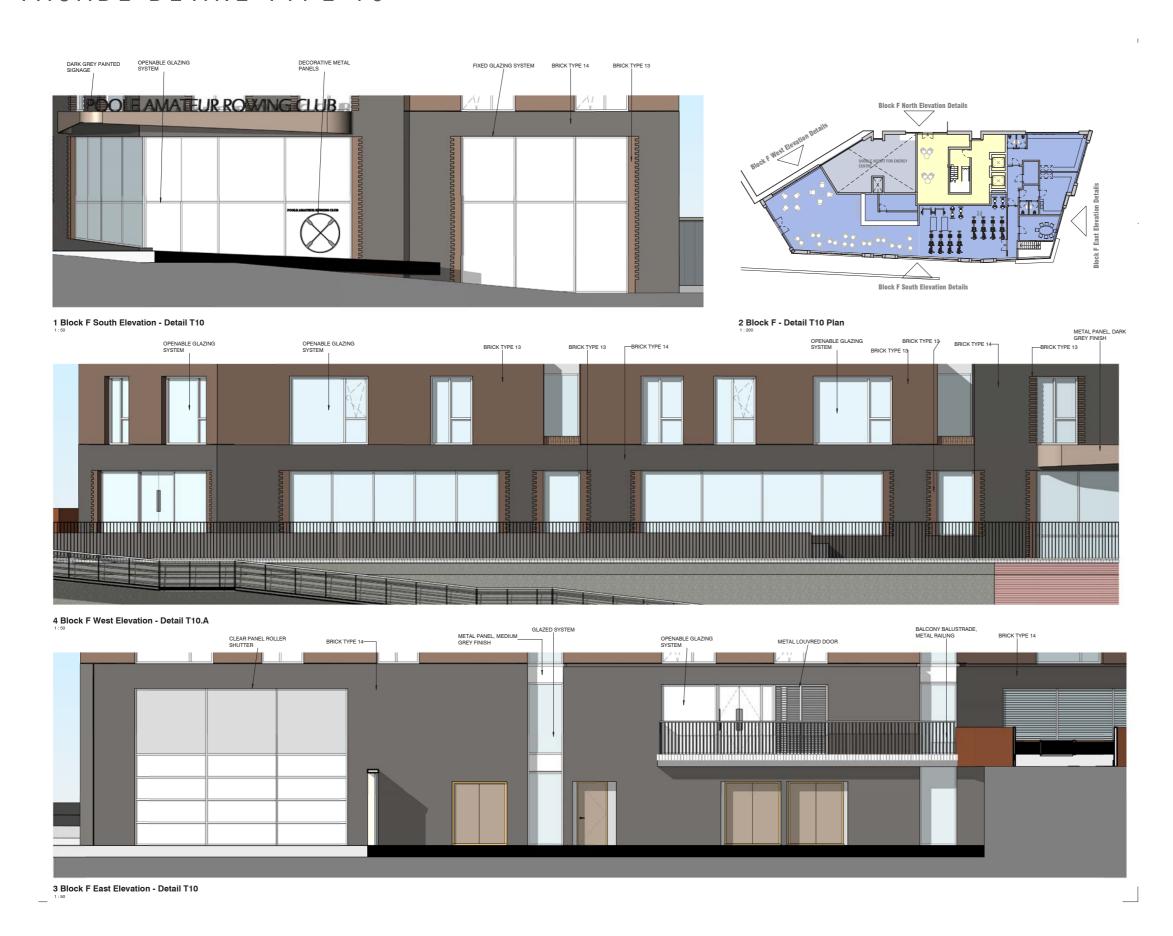

ical brick bond window lintel

## 4.2 QUAYSIDE TYPOLOGY

### FACADE DETAIL TYPE 7





RESI COURTYARD

QUAYSIDE

4 Block E- Level 6

1 Block E - Detail T7 Plan



2 Block E West Elevation - Detail T7 3 Block E Section Detail T7

## 4.3 QUAYSIDE TYPOLOGY

### FACADE DETAIL TYPE 8







4 Block E- Level 2





3 Block E Section Detail T8

# 4.4 QUAYSIDE TYPOLOGY FACADE DETAIL TYPE 9







Metal balcony detail



Light grey balcony fascia



Contrasting Brick tones



Decorative metal panels

## 4.5 QUAYSIDE TYPOLOGY

### FACADE DETAIL TYPE 9







4 Block F West Elevation - Detail T10.A1

# 4.6 QUAYSIDE TYPOLOGY FACADE DETAIL TYPE 11







Contrasting bricktones



Window brick details



Metal balcony detail



Decorative metal panels

## 4.7 QUAYSIDE TYPOLOGY

FACADE DETAIL TYPE 10





## 4.8 QUAYSIDE TYPOLOGY

FACADE DETAIL TYPE 11





## 5.1 WHARF TYPOLOGY







Decorative metal panels



Standing seam brick tone roof



Recessed panels of brickwork



Artwork Details

## 5.2 WHARF TYPOLOGY

FACADE DETAIL TYPE 12





## 5.3 WHARF TYPOLOGY

FACADE DETAIL TYPE 13





## 5.4 WHARF TYPOLOGY







Contrasting Brick tones



Metal roof forming facade



Decorative metal panels



Feature cladding panels beneath windows

## 5.5 WHARF TYPOLOGY

FACADE DETAIL TYPE 14





## 5.6 WHARF TYPOLOGY

FACADE DETAIL TYPE 15





# 5.7 WHARF TYPOLOGY







Green wall for Twin Sail rd facade



Contrasting Brick tones



Decorative metal panels



Red tone brick

## 5.8 WHARF TYPOLOGY

FACADE DETAIL TYPE 16







Leonard Design Architects Albion House 5-13 Canal Street Nottingha