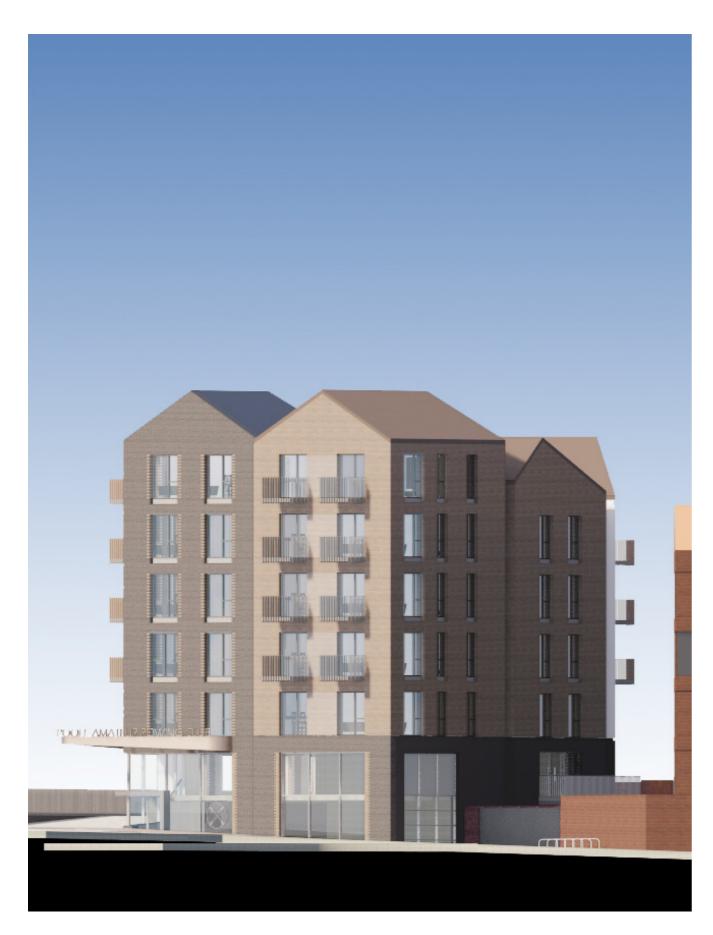

AYSIDE TYPOLOGY FACADE DETAIL TYPE 7







Warm brown brick tone



Light grey balcony fascia



Recessed pre-cast light grey concrete windowsill



Vertical brick bond window lintel

## 4.2 QUAYSIDE TYPOLOGY

### FACADE DETAIL TYPE 7





RESI COURTYARD

QUAYSIDE

4 Block E- Level 6

1 Block E - Detail T7 Plan



2 Block E West Elevation - Detail T7 3 Block E Section Detail T7

## 4.3 QUAYSIDE TYPOLOGY

### FACADE DETAIL TYPE 8







4 Block E- Level 2





3 Block E Section Detail T8

# 4.4 QUAYSIDE TYPOLOGY FACADE DETAIL TYPE 9







Metal balcony detail



Light grey balcony fascia



Contrasting Brick tones



Decorative metal panels

## 4.5 QUAYSIDE TYPOLOGY

### FACADE DETAIL TYPE 9







4 Block F West Elevation - Detail T10.A1

# 4.6 QUAYSIDE TYPOLOGY FACADE DETAIL TYPE 11







Contrasting bricktones



Window brick details



Metal balcony detail



Decorative metal panels

## 4.7 QUAYSIDE TYPOLOGY

FACADE DETAIL TYPE 10





## 4.8 QUAYSIDE TYPOLOGY

FACADE DETAIL TYPE 11





## 5.1 WHARF TYPOLOGY







Decorative metal panels



Standing seam brick tone roof



Recessed panels of brickwork



Artwork Details

## 5.2 WHARF TYPOLOGY

FACADE DETAIL TYPE 12





## 5.3 WHARF TYPOLOGY

FACADE DETAIL TYPE 13





## 5.4 WHARF TYPOLOGY







Contrasting Brick tones



Metal roof forming facade



Decorative metal panels



Feature cladding panels beneath windows

## 5.5 WHARF TYPOLOGY

FACADE DETAIL TYPE 14





## 5.6 WHARF TYPOLOGY

FACADE DETAIL TYPE 15





# 5.7 WHARF TYPOLOGY







Green wall for Twin Sail rd facade



Contrasting Brick tones



Decorat