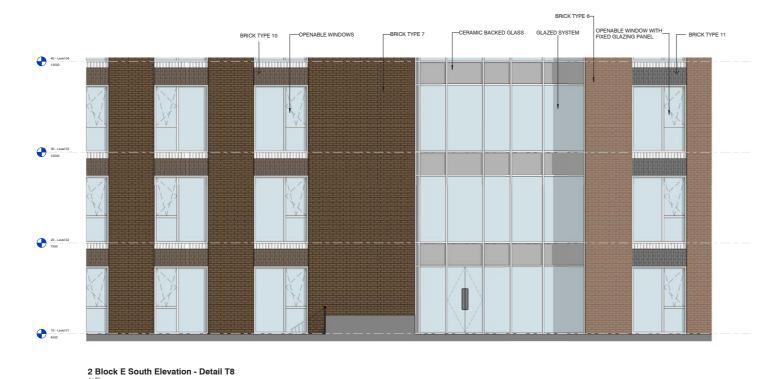

Block C - Section Detail T3

## 3.3 WHARF TYPOLOGY

FACADE DETAIL TYPE 4





## 3.4 WHARF TYPOLOGY

### FACADE DETAIL TYPE 5







QUAYSIDE



3 Block C - Section Detail T5

Drawings Are Not To Scale

2 Block C East Elevation - Detail T5

## 3.5 WHARF TYPOLOGY

### FACADE DETAIL TYPE 6











3 Block C - Section Detail T6

# 4.1 QUAYSIDE TYPOLOGY FACADE DETAIL TYPE 7







Warm brown brick tone



Light grey balcony fascia



Recessed pre-cast light grey concrete windowsill



Vertical brick bond window lintel

## 4.2 QUAYSIDE TYPOLOGY

### FACADE DETAIL TYPE 7





RESI COURTYARD

QUAYSIDE

4 Block E- Level 6

1 Block E - Detail T7 Plan



2 Block E West Elevation - Detail T7 3 Block E Section Detail T7

## 4.3 QUAYSIDE TYPOLOGY

### FACADE DETAIL TYPE 8







4 Block E- Level 2





3 Block E Section Detail T8

# 4.4 QUAYSIDE TYPOLOGY FACADE DETAIL TYPE 9







Metal balcony detail



Light grey balcony fascia



Contrasting Brick tones



Decorative metal panels

## 4.5 QUAYSIDE TYPOLOGY

### FACADE DETAIL TYPE 9







4 Block F West Elevation - Detail T10.A1

# 4.6 QUAYSIDE TYPOLOGY FACADE DETAIL TYPE 11







Contrasting bricktones



Window brick details



Metal balcony detail



Decorative metal panels

## 4.7 QUAYSIDE TYPOLOGY

FACADE DETAIL TYPE 10





## 4.8 QUAYSIDE TYPOLOGY

FACADE DETAIL TYPE 11





## 5.1 WHARF TYPOLOGY







Decorative metal panels



Standing seam brick tone roof



Recessed panels of brickwork



Artwork Details

## 5.2 WHARF TYPOLOGY

FACADE DETAIL TYPE 12





## 5.3 WHARF TYPOLOGY

FACADE DETAIL TYPE 13





## 5.4 WHARF T