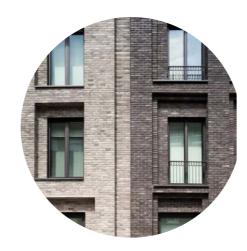

## 3.1 WHARF TYPOLOGY

White Painted Signage

Gable vertical brick bond

Metal railing in front of the slab

Brick pattern

# 4.6 QUAYSIDE TYPOLOGY FACADE DETAIL TYPE 11

Contrasting bricktones

Window brick details

Metal balcony detail

Decorative metal panels