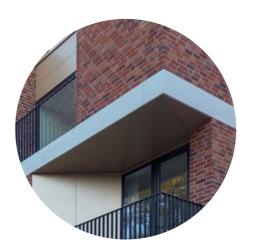

# 4.1 QUAYSIDE TYPOLOGY FACADE DETAIL TYPE 7

Warm brown brick tone

Light grey balcony fascia

Recessed pre-cast light grey concrete windowsill

Vertical brick bond window lintel

# 4.4 QUAYSIDE TYPOLOGY FACADE DETAIL TYPE 9

Metal balcony detail

Light grey balcony fascia

Contrasting Brick tones

Decorative metal panels