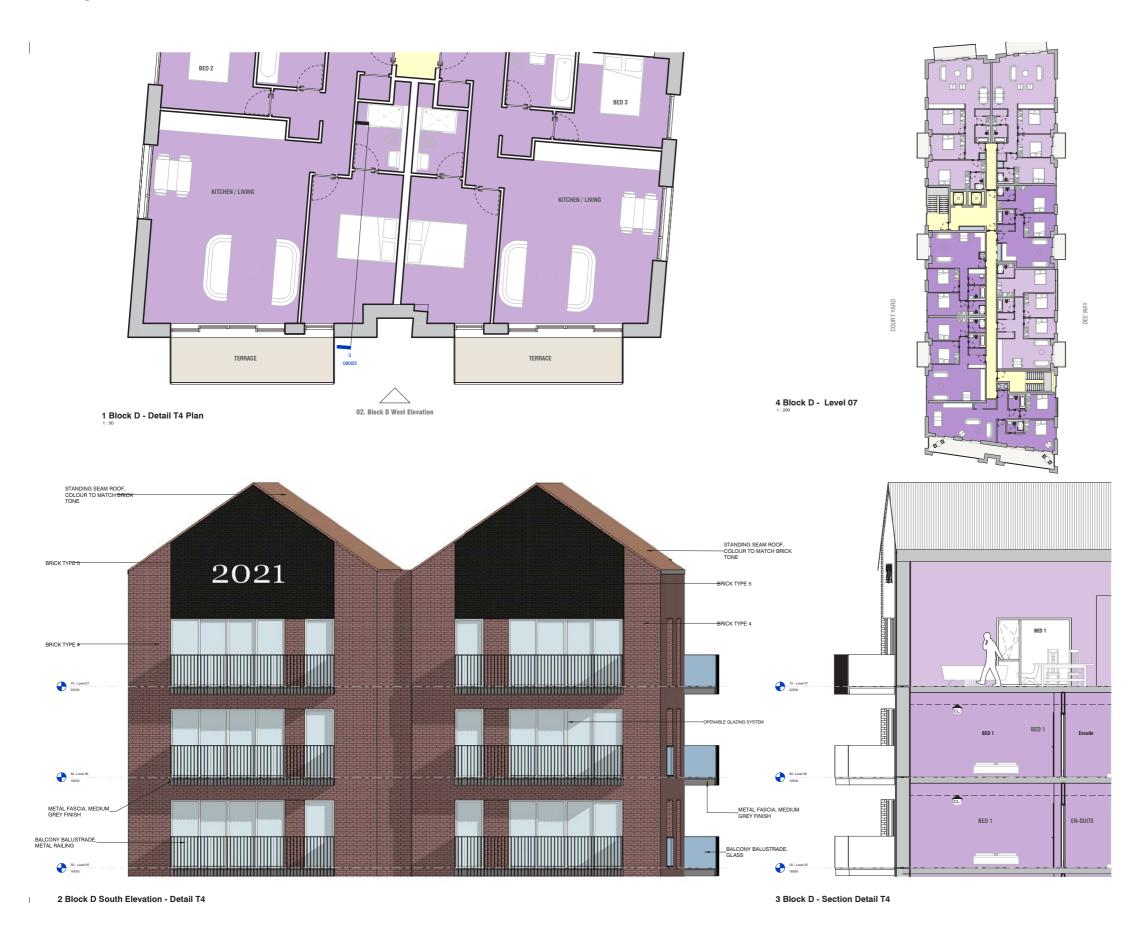

### FACADE DETAIL TYPE 7

RESI COURTYARD

QUAYSIDE

4 Block E- Level 6

1 Block E - Detail T7 Plan

2 Block E West Elevation - Detail T7 3 Block E Section Detail T7

## 4.3 QUAYSIDE TYPOLOGY