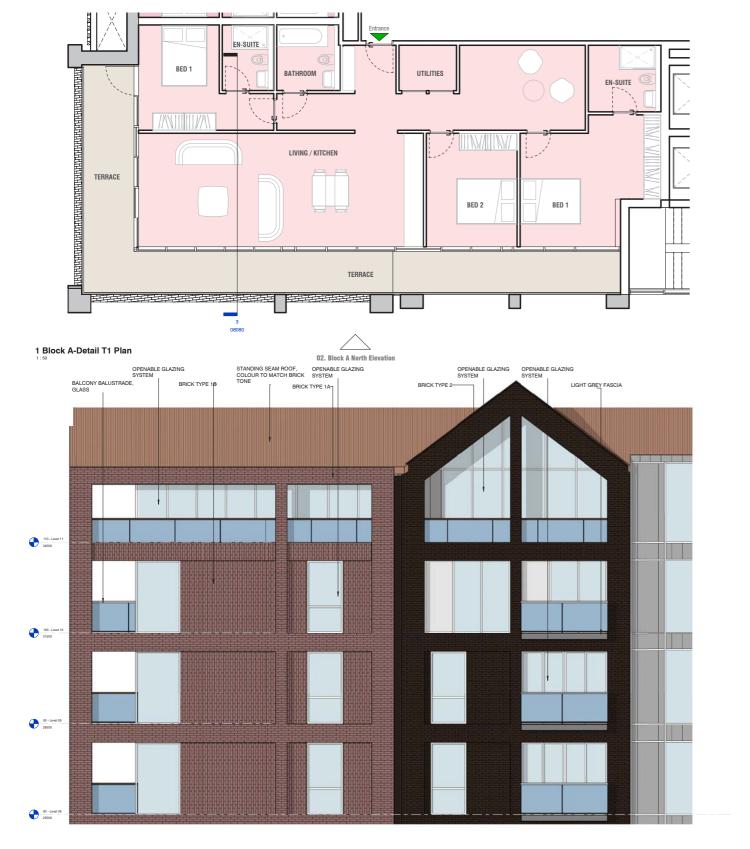

# 4.1 QUAYSIDE TYPOLOGY FACADE DETAIL TYPE 7

Warm brown brick tone

Light grey balcony fascia

Recessed pre-cast light grey concrete windowsill

Vertical brick bond window lintel