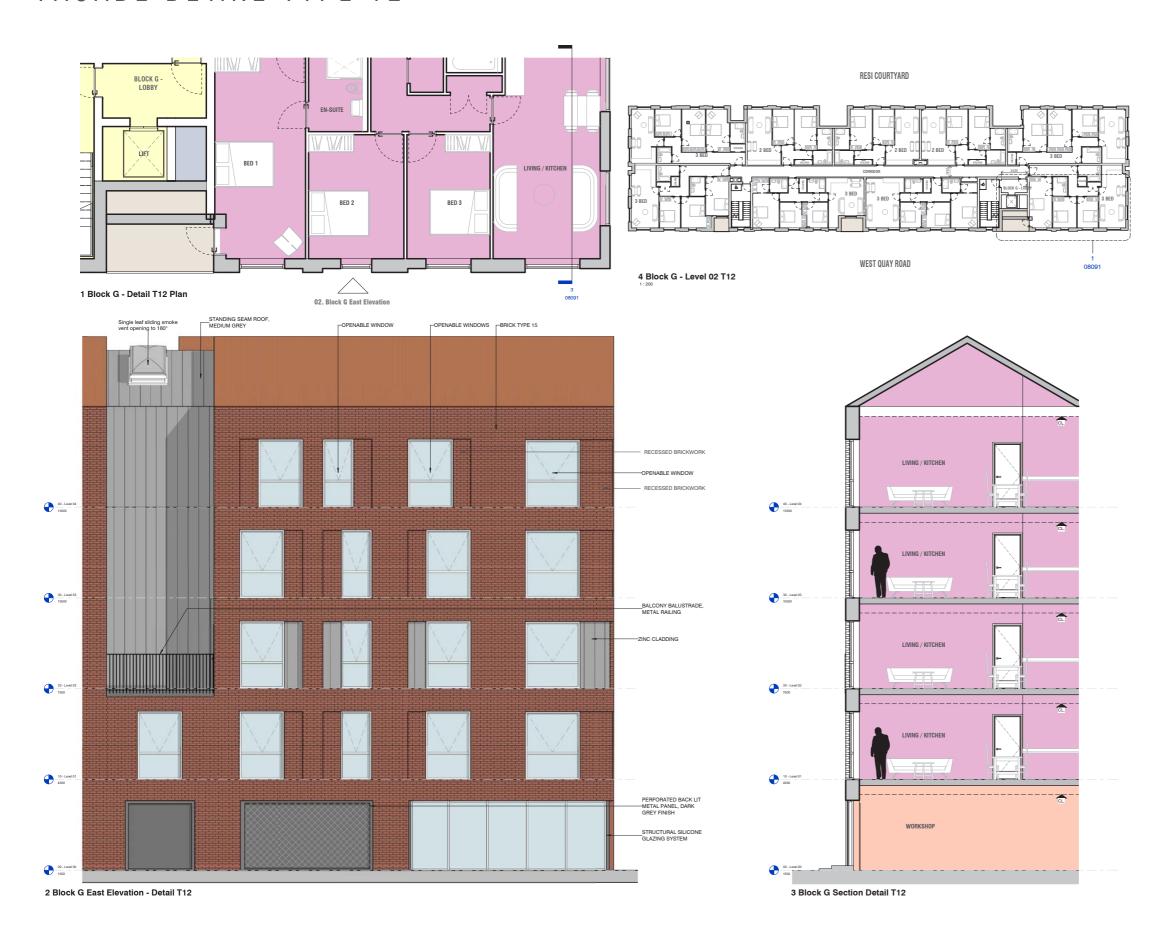

IDE TYPOLOGY

### FACADE DETAIL TYPE 8







4 Block E- Level 2





3 Block E Section Detail T8

# 4.4 QUAYSIDE TYPOLOGY FACADE DETAIL TYPE 9







Metal balcony detail



Light grey balcony fascia



Contrasting Brick tones



Decorative metal panels

## 4.5 QUAYSIDE TYPOLOGY

### FACADE DETAIL TYPE 9







4 Block F West Elevation - Detail T10.A1

# 4.6 QUAYSIDE TYPOLOGY FACADE DETAIL TYPE 11







Contrasting bricktones



Window brick details



Metal balcony detail



Decorative metal panels

## 4.7 QUAYSIDE TYPOLOGY

FACADE DETAIL TYPE 10





## 4.8 QUAYSIDE TYPOLOGY

FACADE DETAIL TYPE 11





## 5.1 WHARF TYPOLOGY







Decorative metal panels



Standing seam brick tone roof



Recessed panels of brickwork



Artwork Details

## 5.2 WHARF TYPOLOGY

FACADE DETAIL TYPE 12





## 5.3 WHARF TYPOLOGY

FACADE DETAIL TYPE 13





## 5.4 WHARF TYPOLOGY







Contrasting Brick tones



Metal roof forming facade



Decorative metal panels



Feature cladding panels beneath windows

## 5.5 WHARF TYPOLOGY

FACADE DETAIL TYPE 14





## 5.6 WHARF TYPOLOGY

FACADE DETAIL TYPE 15





# 5.7 WHARF TYPOLOGY







Green wall for Twin Sail rd facade



Contrasting Brick tones



Decorative metal panels



Red tone brick

## 5.8 WHARF TYPOLOGY

FACADE DETAIL TYPE 16







Leonard Design Architects Albion House 5-13 Canal Street Nottingham NG1 7EG United Kingdom

T 0115 945 0080 E office@leonard.design leonard.design