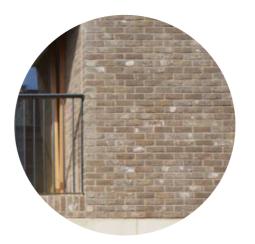

# 4.1 QUAYSIDE TYPOLOGY FACADE DETAIL TYPE 7

Warm brown brick tone

Light grey balcony fascia

Recessed pre-cast light grey concrete windowsill

Vertical brick bond window lintel