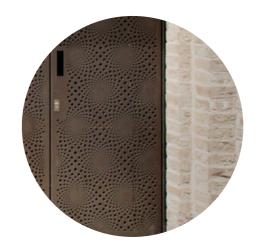

# 4.4 QUAYSIDE TYPOLOGY FACADE DETAIL TYPE 9

Metal balcony detail

Light grey balcony fascia

Contrasting Brick tones

Decorative metal panels

## 5.1 WHARF TYPOLOGY

Decorative metal panels

Standing seam brick tone roof

Recessed panels of brickwork

Artwork Details