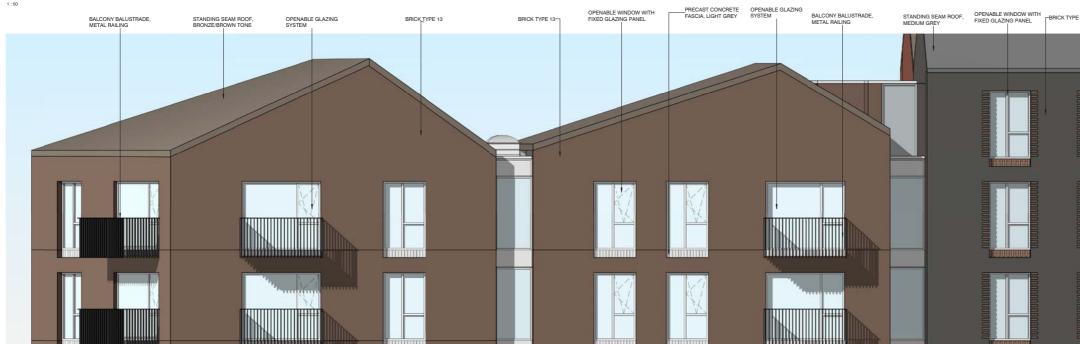

5 WHARF TYPOLOGY

### FACADE DETAIL TYPE 6











3 Block C - Section Detail T6

# 4.1 QUAYSIDE TYPOLOGY FACADE DETAIL TYPE 7







Warm brown brick tone



Light grey balcony fascia



Recessed pre-cast light grey concrete windowsill



Vertical brick bond window lintel

## 4.2 QUAYSIDE TYPOLOGY

### FACADE DETAIL TYPE 7





RESI COURTYARD

QUAYSIDE

4 Block E- Level 6

1 Block E - Detail T7 Plan



2 Block E West Elevation - Detail T7 3 Block E Section Detail T7

## 4.3 QUAYSIDE TYPOLOGY

### FACADE DETAIL TYPE 8







4 Block E- Level 2





3 Block E Section Detail T8

# 4.4 QUAYSIDE TYPOLOGY FACADE DETAIL TYPE 9







Metal balcony detail



Light grey balcony fascia



Contrasting Brick tones



Decorative metal panels

## 4.5 QUAYSIDE TYPOLOGY

### FACADE DETAIL TYPE 9







4 Block F West Elevation - Detail T10.A1

# 4.6 QUAYSIDE TYPOLOGY FACADE DETAIL TYPE 11







Contrasting bricktones



Window brick details



Metal balcony detail



Decorative metal panels

## 4.7 QUAYSIDE TYPOLOGY

FACADE DETAIL TYPE 10





## 4.8 QUAYSIDE TYPOLOGY

FACADE DETAIL TYPE 11





## 5.1 WHARF TYPOLOGY







Decorative metal panels



Standing seam brick tone roof



Recessed panels of brickwork



Artwork Details

## 5.2 WHARF TYPOLOGY

FACADE DETAIL TYPE 12





## 5.3 WHARF TYPOLOGY

FACADE DETAIL TYPE 13





## 5.4 WHARF TYPOLOGY







Contrasting Brick tones



Metal roof forming facade



Decorative metal panels



Feature cladding panels beneath windows

## 5.5 WHARF TYPOLOGY

FACADE DETAIL TYPE 14





## 5.6 WHARF TYPOLOGY

FACADE DETAIL TYPE 15





# 5.7 W