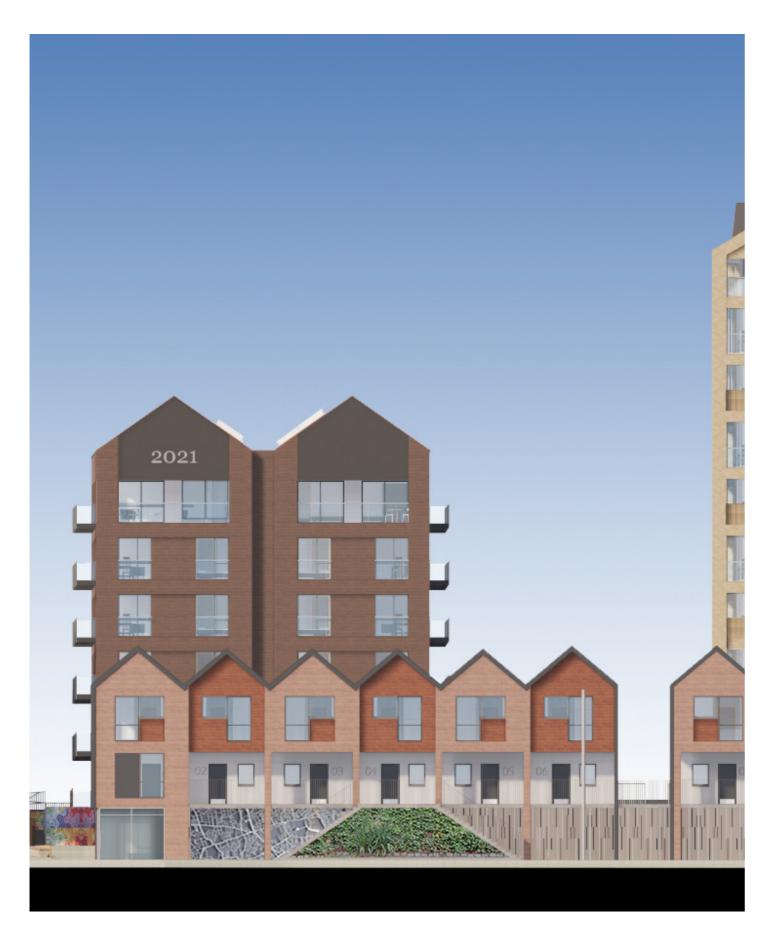

E Section Detail T8

# 4.4 QUAYSIDE TYPOLOGY FACADE DETAIL TYPE 9







Metal balcony detail



Light grey balcony fascia



Contrasting Brick tones



Decorative metal panels

## 4.5 QUAYSIDE TYPOLOGY

### FACADE DETAIL TYPE 9







4 Block F West Elevation - Detail T10.A1

# 4.6 QUAYSIDE TYPOLOGY FACADE DETAIL TYPE 11







Contrasting bricktones



Window brick details



Metal balcony detail



Decorative metal panels

## 4.7 QUAYSIDE TYPOLOGY

FACADE DETAIL TYPE 10





## 4.8 QUAYSIDE TYPOLOGY

FACADE DETAIL TYPE 11





## 5.1 WHARF TYPOLOGY







Decorative metal panels



Standing seam brick tone roof



Recessed panels of brickwork



Artwork Details

## 5.2 WHARF TYPOLOGY

FACADE DETAIL TYPE 12





## 5.3 WHARF TYPOLOGY

FACADE DETAIL TYPE 13





## 5.4 WHARF TYPOLOGY







Contrasting Brick tones



Metal roof forming facade



Decorative metal panels



Feature cladding panels beneath windows

## 5.5 WHARF TYPOLOGY

FACADE DETAIL TYPE 14





## 5.6 WHARF TYPOLOGY

FACADE DETAIL TYPE 15





# 5.7 WHARF TYPOLOGY







Green wall for Twin Sail rd facade



Contrasting Brick tones



Decorative metal panels



Red tone brick

## 5.8 WHARF TYPOLOGY

FACADE DETAIL TYPE 16







Leonard Design Architects Albion House 5-13 Canal Street Nottingham NG1 7EG United Kingdom

T 0115 945 0080 E office@leonard.design leonard.design