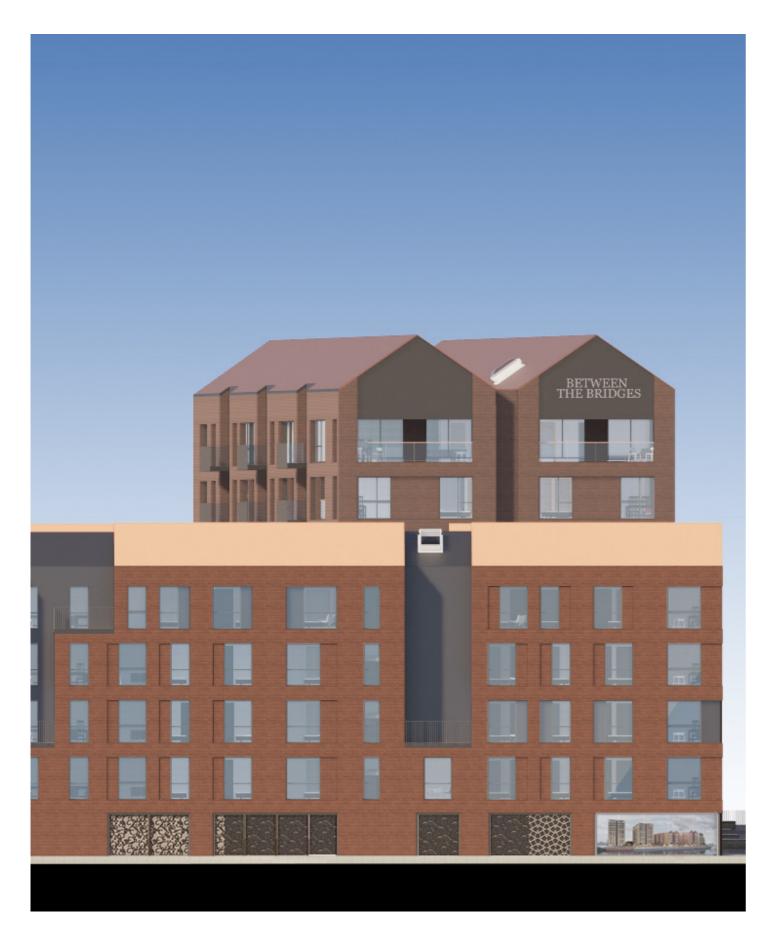

7





RESI COURTYARD

QUAYSIDE

4 Block E- Level 6

1 Block E - Detail T7 Plan



2 Block E West Elevation - Detail T7 3 Block E Section Detail T7

## 4.3 QUAYSIDE TYPOLOGY

### FACADE DETAIL TYPE 8







4 Block E- Level 2





3 Block E Section Detail T8

# 4.4 QUAYSIDE TYPOLOGY FACADE DETAIL TYPE 9







Metal balcony detail



Light grey balcony fascia



Contrasting Brick tones



Decorative metal panels

## 4.5 QUAYSIDE TYPOLOGY

### FACADE DETAIL TYPE 9







4 Block F West Elevation - Detail T10.A1

# 4.6 QUAYSIDE TYPOLOGY FACADE DETAIL TYPE 11







Contrasting bricktones



Window brick details



Metal balcony detail



Decorative metal panels

## 4.7 QUAYSIDE TYPOLOGY

FACADE DETAIL TYPE 10





## 4.8 QUAYSIDE TYPOLOGY

FACADE DETAIL TYPE 11





## 5.1 WHARF TYPOLOGY







Decorative metal panels



Standing seam brick tone roof



Recessed panels of brickwork



Artwork Details

## 5.2 WHARF TYPOLOGY

FACADE DETAIL TYPE 12





## 5.3 WHARF TYPOLOGY

FACADE DETAIL TYPE 13





## 5.4 WHARF TYPOLOGY







Contrasting Brick tones



Metal roof forming facade



Decorative metal panels



Feature cladding panels beneath windows

## 5.5 WHARF TYPOLOGY

FACADE DETAIL TYPE 14





## 5.6 WHARF TYPOLOGY

FACADE DETAIL TYPE 15





# 5.7 WHARF TYPOLOGY







Green wall for Twin Sail rd facade



Contrasting Brick tones



Decorative metal panels



Red tone brick

## 5.8 WHARF TYPOLOGY

FACADE DETAIL TYPE 16







Leonard Design Architects Albion House 5-13 Canal Street Nottingham NG1 7EG United Kingdom

T 0115 945 0080 E office@leonard.design leonard.design