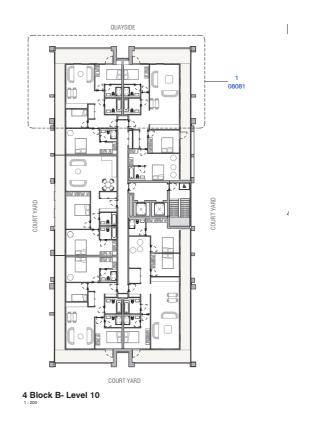

### FACADE DETAIL TYPE 7

RESI COURTYARD

QUAYSIDE

4 Block E- Level 6

1 Block E - Detail T7 Plan

2 Block E West Elevation - Detail T7 3 Block E Section Detail T7