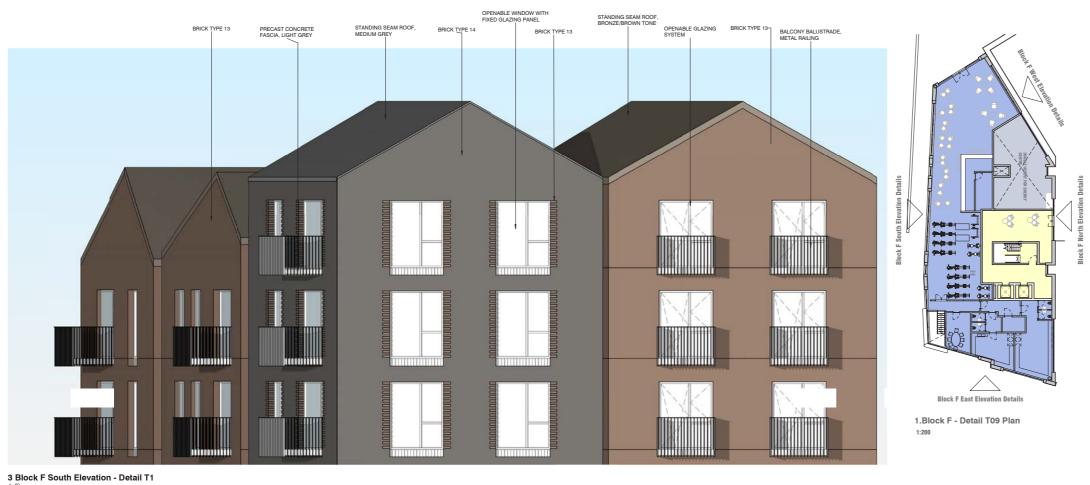

3.5 WHARF TYPOLOGY

### FACADE DETAIL TYPE 6











3 Block C - Section Detail T6

# 4.1 QUAYSIDE TYPOLOGY FACADE DETAIL TYPE 7







Warm brown brick tone



Light grey balcony fascia



Recessed pre-cast light grey concrete windowsill



Vertical brick bond window lintel

## 4.2 QUAYSIDE TYPOLOGY

### FACADE DETAIL TYPE 7





RESI COURTYARD

QUAYSIDE

4 Block E- Level 6

1 Block E - Detail T7 Plan



2 Block E West Elevation - Detail T7 3 Block E Section Detail T7

## 4.3 QUAYSIDE TYPOLOGY

### FACADE DETAIL TYPE 8







4 Block E- Level 2





3 Block E Section Detail T8

# 4.4 QUAYSIDE TYPOLOGY FACADE DETAIL TYPE 9







Metal balcony detail



Light grey balcony fascia



Contrasting Brick tones



Decorative metal panels

## 4.5 QUAYSIDE TYPOLOGY

### FACADE DETAIL TYPE 9







4 Block F West Elevation - Detail T10.A1

# 4.6 QUAYSIDE TYPOLOGY FACADE DETAIL TYPE 11







Contrasting bricktones



Window brick details



Metal balcony detail



Decorative metal panels

## 4.7 QUAYSIDE TYPOLOGY

FACADE DETAIL TYPE 10





## 4.8 QUAYSIDE TYPOLOGY

FACADE DETAIL TYPE 11





## 5.1 WHARF TYPOLOGY







Decorative metal panels



Standing seam brick tone roof



Recessed panels of brickwork



Artwork Details

## 5.2 WHARF TYPOLOGY

FACADE DETAIL TYPE 12





## 5.3 WHARF TYPOLOGY

FACADE DETAIL TYPE 13





## 5.4 WHARF TYPOLOGY







Contrasting Brick tones



Metal roof forming facade



Decorative metal panels



Feature cladding panels beneath windows

## 5.5 WHARF TYPOLOGY

FACADE DETAIL TYPE 14





## 5.6 WHARF TYPOLOGY

FACADE DETAIL TYPE 15





# 5.7