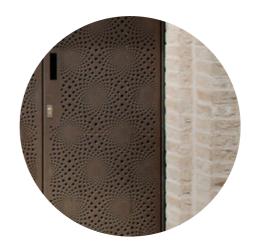

## 5.1 WHARF TYPOLOGY

Decorative metal panels

Standing seam brick tone roof

Recessed panels of brickwork

Artwork Details

# 5.7 WHARF TYPOLOGY

Green wall for Twin Sail rd facade

Contrasting Brick tones

Decorative metal panels

Red tone brick