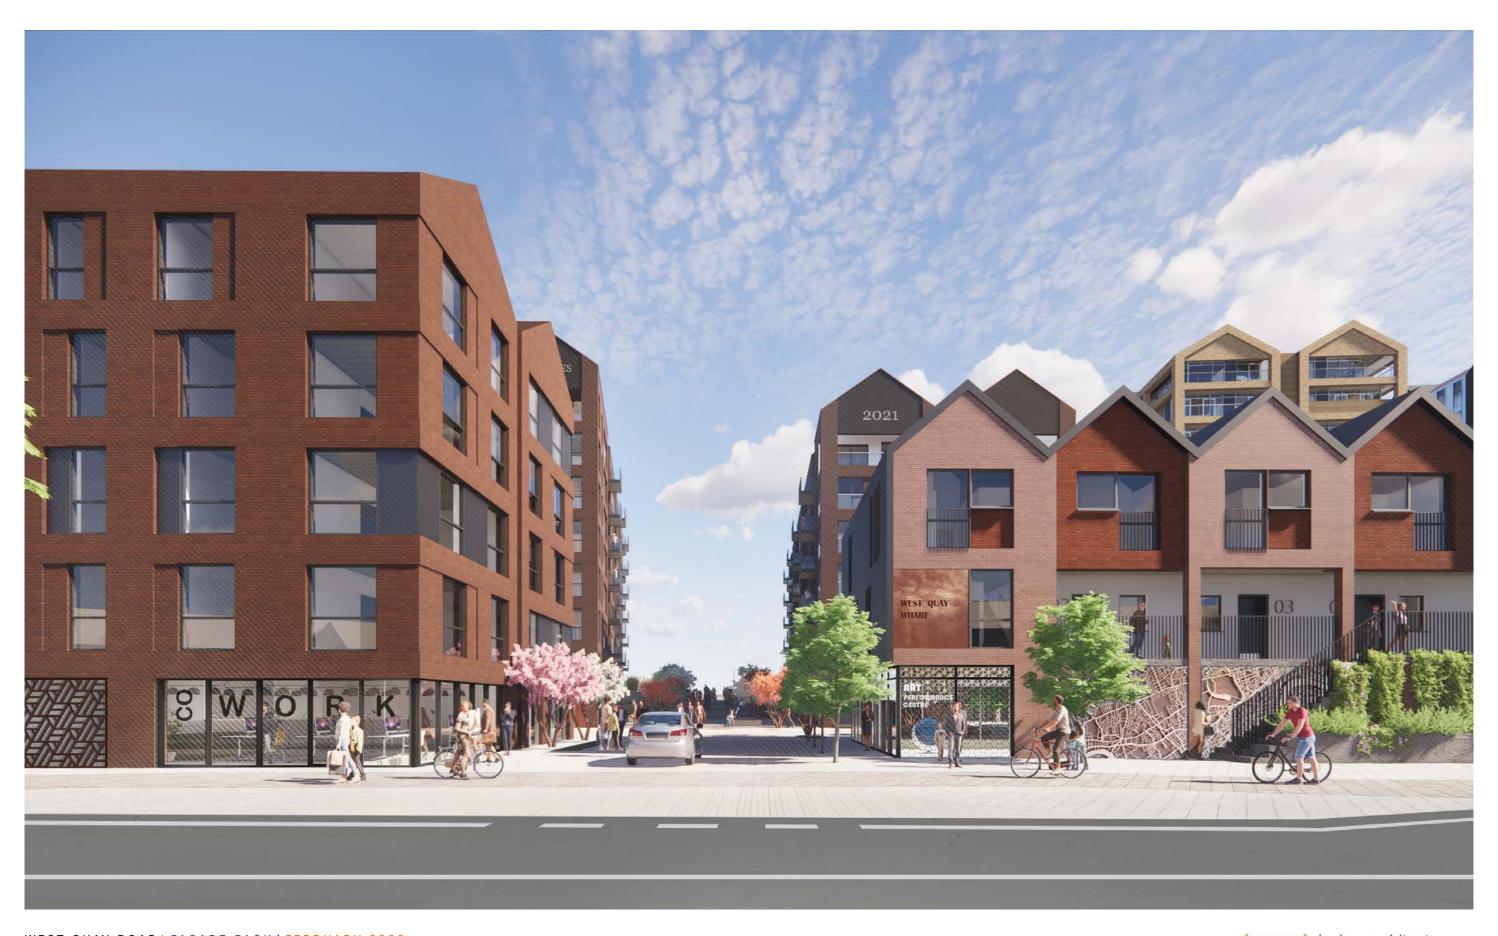

# 5.7 WHARF TYPOLOGY

Green wall for Twin Sail rd facade

Contrasting Brick tones

Decorative metal panels

Red tone brick