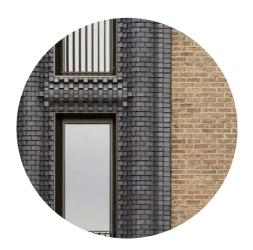

## 3.1 WHARF TYPOLOGY

White Painted Signage

Gable vertical brick bond

Metal railing in front of the slab

Brick pattern