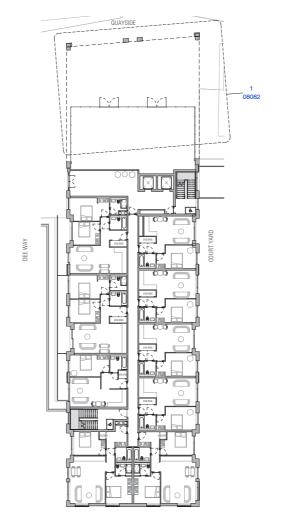

PROPOSAL

## WEST/EAST ELEVATION





#### West Elevation

Not to Scale



#### East Elevation

## 1.2 DESIGN PROPOSAL

SECTION AA' & BB'





#### Section AA'

Not to Scale



#### Section BB'

# 1.3 DESIGN PROPOSAL

SECTION CC' & DD'





#### Section CC'

Not to Scale



#### Section DD'

## 1.3 DESIGN PROPOSAL

## SECTION EE' & FF'





#### Section EE'

Not to Scale



#### Section FF'

## 2.0 TYPOLOGIES

ROOF PLAN





# 2.1 WATERFRONT TYPOLOGY







Red tone brick



Glass Balustrade



Beige tone brick



Vertical Louvres

# 2.2 WATERFRONT TYPOLOGY







## 2.3 WATERFRONT TYPOLOGY











## 3.1 WHARF TYPOLOGY







White Painted Signage





Gable vertical brick bond



Metal railing in front of the slab



Brick pattern

## 3.2 WHARF TYPOLOGY

## FACADE DETAIL TYPE 3







4 Block C- Level 01





3 Block C - Section Detail T3

## 3.3 WHARF TYPOLOGY

FACADE DETAIL TYPE 4





## 3.4 WHARF TYPOLOGY

### FACADE DETAIL TYPE 5







QUAYSIDE



3 Block C - Section Detail T5

Drawings Are Not To Scale

2 Block C East Elevation - Detail T5

## 3.5 WHARF TYPOLOGY

### FACADE DETAIL TYPE 6











3 Block C - Section Detail T6

# 4.1 QUAYSIDE TYPOLOGY FACADE DETAIL TYPE 7







Warm brown brick tone



Light grey balcony fascia



Recessed pre-cast light grey concrete windowsill



Vertical brick bond window lintel

## 4.2 QUAYSIDE TYPOLOGY

### FACADE DETAIL TYPE 7





RESI COURTYARD

QUAYSIDE

4 Block E- Level 6

1 Block E - Detail T7 Plan



2 Block E West Elevation - Detail T7 3 Block E Section Detail T7

## 4.3 QUAYSIDE TYPOLOGY

### FACADE DETAIL TYPE