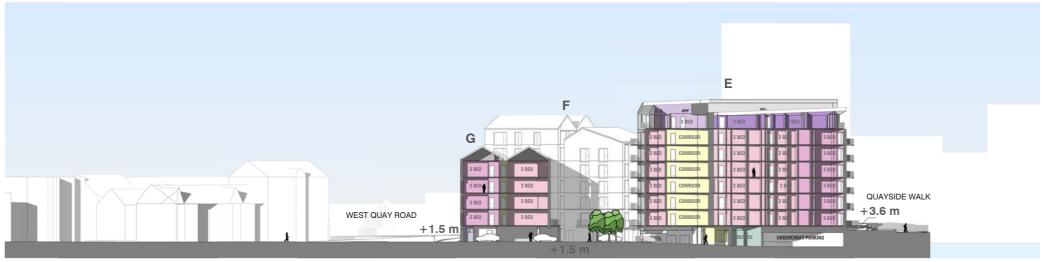

Architects Albion House 5-13 Canal Street Nottingham NG1 7EG United Kingdom

T 0115 945 0080 E office@leonard.design

leonard.design

JOB TITLE: **WEST QUAY ROAD** 

JOB NUMBER: 0625

REPORT TITLE: FACADE PACK

REPORT NUMBER: 0625-LDA-XX-XX-RP-A-08400-S4-P04

REVISION:

DATE OF ISSUE: 04th FEBRUARY 2022 PURPOSE OF ISSUE: **UPDATED INFORMATION** COMPILED BY: SHONA SIVAMOHAN REVIEWED BY: **AZWEEN RAMLI** 

# 1.0 INTRODUCTION SITE LOCATION



## 1.1 DESIGN PROPOSAL

## WEST/EAST ELEVATION





#### West Elevation

Not to Scale



#### East Elevation

## 1.2 DESIGN PROPOSAL

SECTION AA' & BB'





#### Section AA'

Not to Scale



#### Section BB'

# 1.3 DESIGN PROPOSAL

SECTION CC' & DD'





#### Section CC'

Not to Scale



#### Section DD'

## 1.3 DESIGN PROPOSAL

## SECTION EE' & FF'





#### Section EE'

Not to Scale



#### Section FF'

## 2.0 TYPOLOGIES

ROOF PLAN





# 2.1 WATERFRONT TYPOLOGY







Red tone brick



Glass Balustrade



Beige tone brick



Vertical Louvres

# 2.2 WATERFRONT TYPOLOGY







## 2.3 WATERFRONT TYPOLOGY











## 3.1 WHARF TYPOLOGY







White Painted Signage





Gable vertical brick bond



Metal railing in front of the slab



Brick pattern

## 3.2 WHARF TYPOLOGY

## FACADE DETAIL TYPE 3







4 Block C- Level 01





3 Block C - Section Detail T3

## 3.3 WHARF TYPOLOGY

FACADE DETAIL TYPE 4





## 3.4 WHARF TYPOLOGY

### FACADE DETAIL TYPE 5







QUAYSIDE



3 Block C - Section Detail T5

Drawings Are Not To Scale

2 Block C East Elevation - Detail T5

## 3.5 WHARF TYPOLOGY

### FACADE DETAIL TYPE 6











3 Block C - S